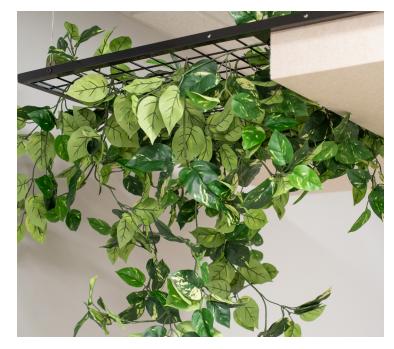

#### **Inherently Fire Retardant**

Our greenery is made with Thermaleaf® by Plantscape Commercial Silk, a proprietary flame retardant technology. Injection molded into each plant, Thermaleaf® eliminates the need for ongoing spray treatment or maintenance, ensuring longlasting safety and building fire code compliance