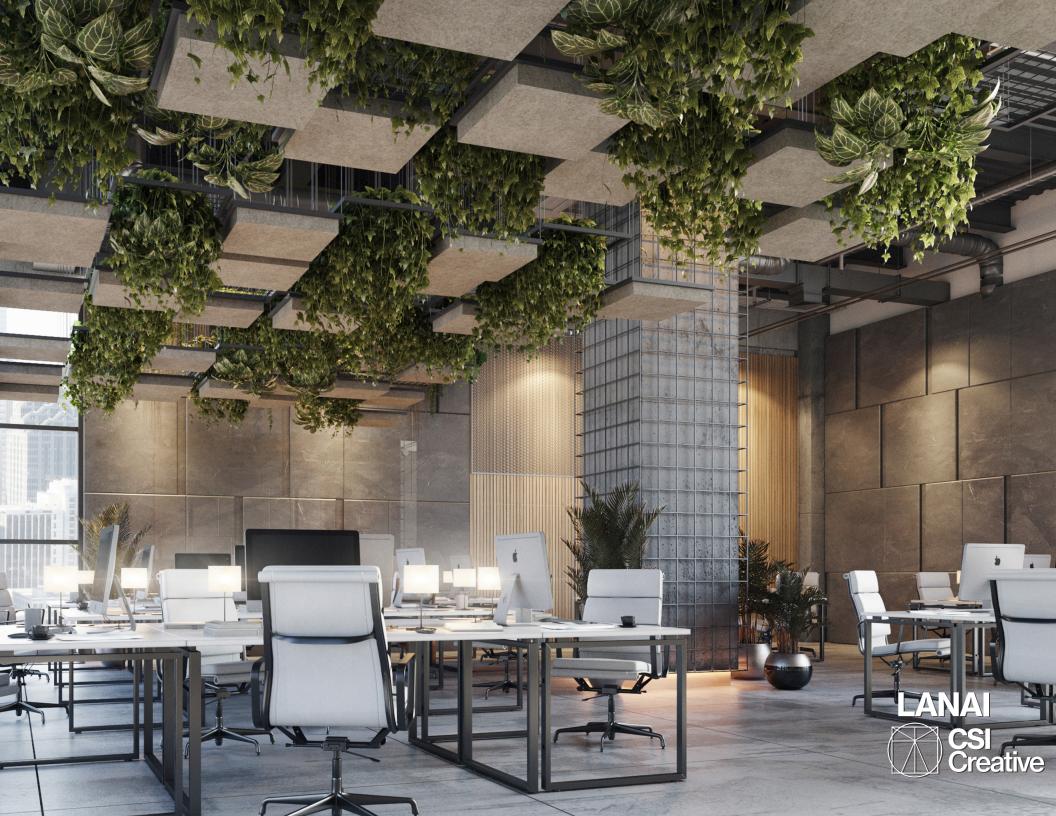

#### Discover the Latitude of Freedom

Suspended in space like a fragment of Lanai's pristine landscape, this architectural acoustic installation captures the island's essence – where the lush green mountains meet the vast, endless ocean.

Designed as a floating topography, it merges lattice precision, organic greenery, and acoustic innovation into a sculptural, immersive experience.

CSI Creative

The lush, suspended greenery creates a tropical-inspired canopy, evoking the feeling of working under a shaded pergola or within a vibrant courtyard, fostering a calm and focused environment, reducing noise distractions and enhancing well-being.