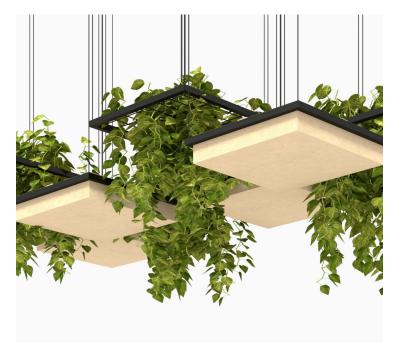

#### Discover the Latitude of Freedom

Suspended in space like a fragment of Lanai's pristine landscape, this architectural acoustic installation captures the island's essence – where the lush green mountains meet the vast, endless ocean.

Designed as a floating topography, it merges lattice precision, organic greenery, and acoustic innovation into a sculptural, immersive experience.

CSI Creative

The lush, suspended greenery creates a tropical-inspired canopy, evoking the feeling of working under a shaded pergola or within a vibrant courtyard, fostering a calm and focused environment, reducing noise distractions and enhancing well-being.