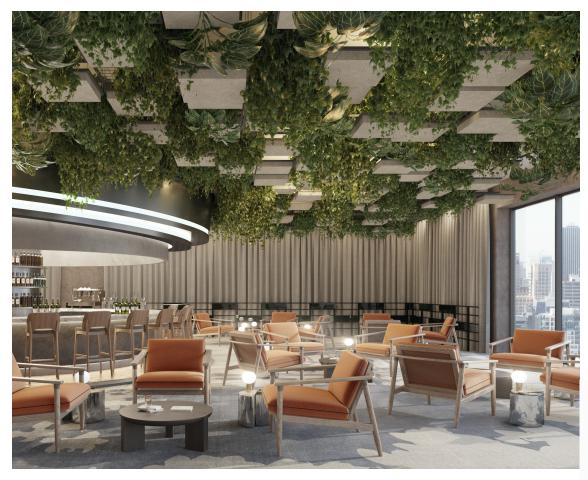

#### Discover the Latitude of Freedom

Suspended in space like a fragment of Lanai's pristine landscape, this architectural acoustic installation captures the island's essence – where the lush green mountains meet the vast, endless ocean.

Designed as a floating topography, it merges lattice precision, organic greenery, and acoustic innovation into a sculptural, immersive experience.

CSI Creative

The lush, suspended greenery creates a tropical-inspired canopy, evoking the feeling of working under a shaded pergola or within a vibrant courtyard, fostering a calm and focused environment, reducing noise distractions and enhancing well-being.