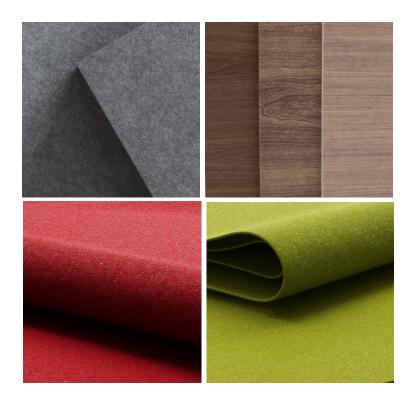

## **Endless Possibilities**

Soundcore®

Recycled PET acoustic felt

DECLARE Red List Free.

Colorfast, non-deteriorating, non-hygroscopic

Recycled PET acoustic felt is 60% post-consumer recycled content and is 100% recyclable. Contributes

| Trimmed | 100% | Density |
|---------|------|---------|
|---------|------|---------|

Content

Weathering

Variation

Environmental

Lush 50% Density

Lush 100% Density

| PoshFelt®                                                                                                                                                                                                                                                                                                                |
|--------------------------------------------------------------------------------------------------------------------------------------------------------------------------------------------------------------------------------------------------------------------------------------------------------------------------|
| 100% Merino or Karakul wool acoustic felt                                                                                                                                                                                                                                                                                |
| Colorfast, non-deteriorating, non-woven, moisture resistant                                                                                                                                                                                                                                                              |
| 100% organic wool design felt is a rapidly renewable resource and is 100% biodegradable/compostable. Contributes points toward LEED v4. CDPH v1.2, VOC free, no chemical irritants, no formaldehyde, and is free of other harmful substances. Compliant with Living Building Challenge criteria & DECLARE Red List Free. |
| Due to its 100% natural origin, the raw fibers of wool felt contain inclusions and color variations throughout the                                                                                                                                                                                                       |