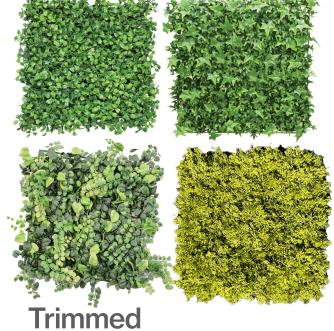

mildew. Compliant with Living Building Challenge criteria &

heathered appearance. Multiple color tones may appear in

the same panel. Slight color variations should be expected.

Trimmed 100% Density

Lush 50% Density

| Trimmed | 100% | Density |
|---------|------|---------|
|---------|------|---------|

Content

Weathering

Variation

Environmental

Lush 50% Density

Lush 100% Density

| PoshFelt®                                                                                                                                                                                                                                                                                                                |
|--------------------------------------------------------------------------------------------------------------------------------------------------------------------------------------------------------------------------------------------------------------------------------------------------------------------------|
| 100% Merino or Karakul wool acoustic felt                                                                                                                                                                                                                                                                                |
| Colorfast, non-deteriorating, non-woven, moisture resistant                                                                                                                                                                                                                                                              |
| 100% organic wool design felt is a rapidly renewable resource and is 100% biodegradable/compostable. Contributes points toward LEED v4. CDPH v1.2, VOC free, no chemical irritants, no formaldehyde, and is free of other harmful substances. Compliant with Living Building Challenge criteria & DECLARE Red List Free. |
| Due to its 100% natural origin, the raw fibers of wool felt contain inclusions and color variations throughout the                                                                                                                                                                                                       |