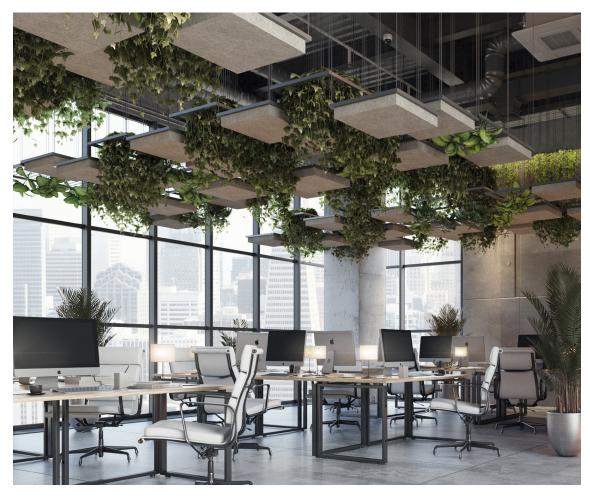

#### Discover the Latitude of Freedom

Suspended in space like a fragment of Lanai's pristine landscape, this architectural acoustic installation captures the island's essence – where the lush green mountains meet the vast, endless ocean.

Designed as a floating topography, it merges lattice precision, organic greenery, and acoustic innovation into a sculptural, immersive experience.

CSI Creative

The lush, suspended greenery creates a tropical-inspired canopy, evoking the feeling of working under a shaded pergola or within a vibrant courtyard, fostering a calm and focused environment, reducing noise distractions and enhancing well-being.