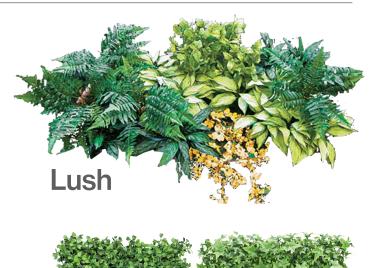

mildew. Compliant with Living Building Challenge criteria &

heathered appearance. Multiple color tones may appear in

the same panel. Slight color variations should be expected.

Trimmed 100% Density

Lush 50% Density