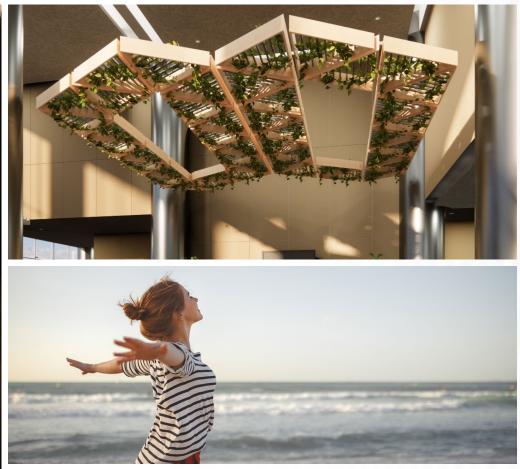

#### Where structure meets lift.

Designed with precision, Kite integrates strategically placed perforations that enhance both, its sculptural depth and acoustic performance. The result is a lightweight yet striking element that appears to float within a space, diffusing sound while evoking the energy of wind in motion.

#### Movement harnessed for delight.

Kite balances structure and flight, where geometry gives way to movement. Its crisp angles and perforated surfaces interact with light and air, creating a dynamic, grounded presence. Suspended above, it shifts with perspective, like a kite caught in an unseen current.

#### **Optional Greenery**

This unit is shown with our optional greenery, contact your local CSI Creative rep for more information on customization options.