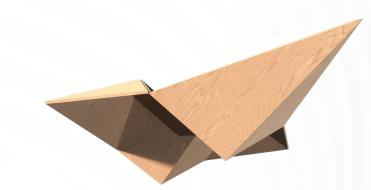

#### Where structure meets lift.

Designed with precision, Kite integrates strategically placed perforations that enhance both, its sculptural depth and acoustic performance. The result is a lightweight yet striking element that appears to float within a space, diffusing sound while evoking the energy of wind in motion.

#### Movement harnessed for delight.

Kite balances structure and flight, where geometry gives way to movement. Its crisp angles and perforated surfaces interact with light and air, creating a dynamic, grounded presence. Suspended above, it shifts with perspective, like a kite caught in an unseen current.