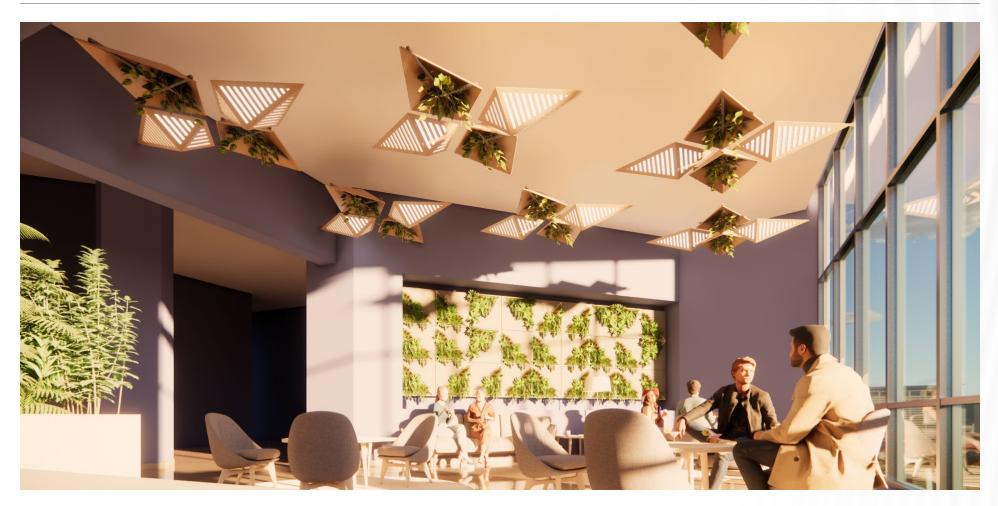

### **Leisure Spaces**

In a lounge, Kite define gathering spaces with subtle energy. Their glowing perforations and cascading greenery echo a kite's graceful tension. The effect is light, vibrant, and social, balancing motion and conversation.

#### **Optional Greenery**

This unit is shown with our optional greenery, contact your local CSI Creative rep for more information on customization options.