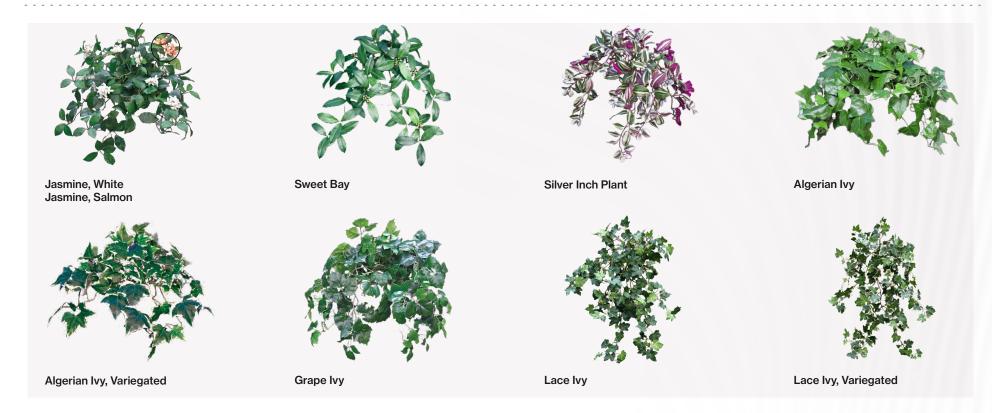

#### Greenery

Include foliage systems for every project and environment type, ranging from live plants, to long-lasting replica greenery.

#### **Available Greenery Configurations**

- + ASTM E84-95 Class A Fired Rated
- + Injected, non-topical treatment will not wash or wear off
- + Long lasting, consistent fire protection

Commercial Silk International's trademarked ThermaLeaf<sup>®</sup> artificial foliage is a proprietary formulation and manufacturing process whereby the fire retardants are impregnated directly into the raw materials of the foliage resulting in an inherently fire retardant "IFR" product.