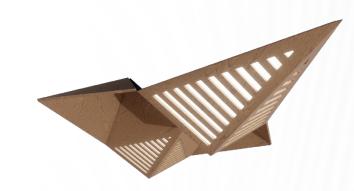

#### Where structure meets lift.

Designed with precision, Kite integrates strategically placed perforations that enhance both, its sculptural depth and acoustic performance. The result is a lightweight yet striking element that appears to float within a space, diffusing sound while evoking the energy of wind in motion.

#### Movement harnessed for delight.

Kite balances structure and flight, where geometry gives way to movement. Its crisp angles and perforated surfaces interact with light and air, creating a dynamic, grounded presence. Suspended above, it shifts with perspective, like a kite caught in an unseen current.