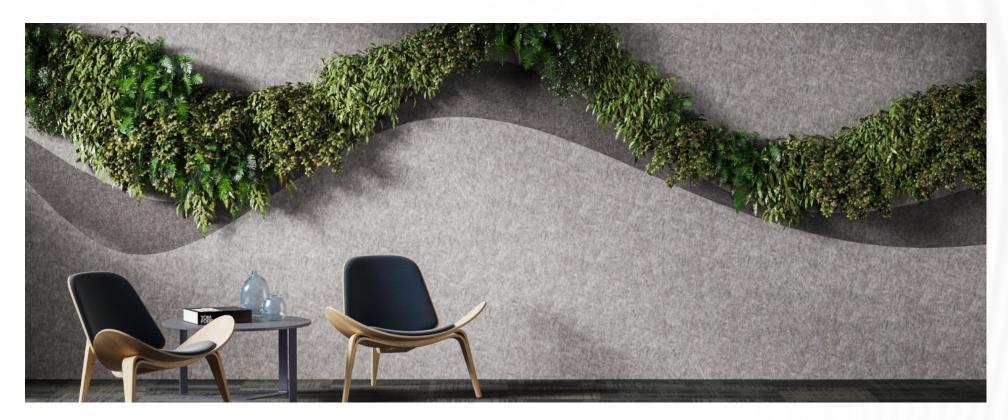

### **Leisure Spaces**

In a lounge, Kite define gathering spaces with subtle energy. Their glowing perforations and cascading greenery echo a kite's graceful tension. The effect is light, vibrant, and social, balancing motion and conversation.

#### Greenery

Include foliage systems for every project and environment type, ranging from live plants, to long-lasting replica greenery.