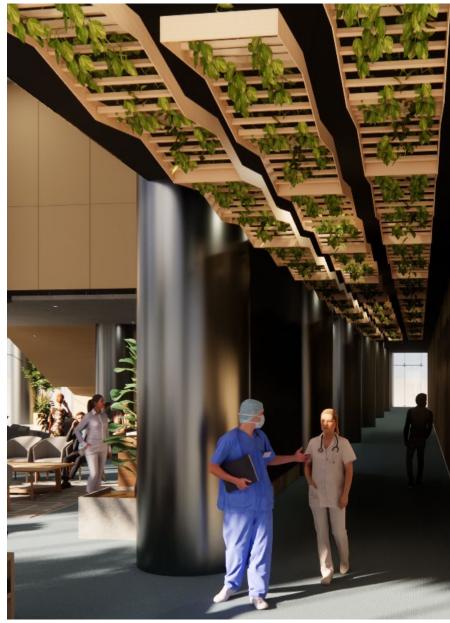

### **Healing Spaces**

Suspended in quiet procession, Kite gently guides toward light-filled wellness spaces. Its crisp angles create movement, while dappled light filters through, evoking the drift of a kite on a warm breeze – an atmosphere of openness and renewal.