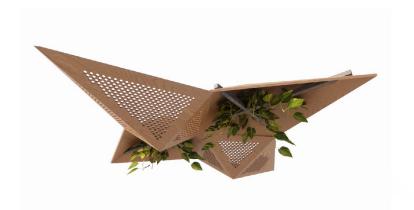

#### Where structure meets lift.

Designed with precision, Kite integrates strategically placed perforations that enhance both, its sculptural depth and acoustic performance. The result is a lightweight yet striking element that appears to float within a space, diffusing sound while evoking the energy of wind in motion.

#### Movement harnessed for delight.

Kite balances structure and flight, where geometry gives way to movement. Its crisp angles and perforated surfaces interact with light and air, creating a dynamic, grounded presence. Suspended above, it shifts with perspective, like a kite caught in an unseen current.

#### **Optional Greenery**

This unit is shown with our optional greenery, contact your local CSI Creative rep for more information on customization options.