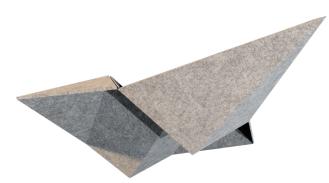

#### Where structure meets lift.

Designed with precision, Kite integrates strategically placed perforations that enhance both, its sculptural depth and acoustic performance. The result is a lightweight yet striking element that appears to float within a space, diffusing sound while evoking the energy of wind in motion.

#### Movement harnessed for delight.

Kite balances structure and flight, where geometry gives way to movement. Its crisp angles and perforated surfaces interact with light and air, creating a dynamic, grounded presence. Suspended above, it shifts with perspective, like a kite caught in an unseen current.