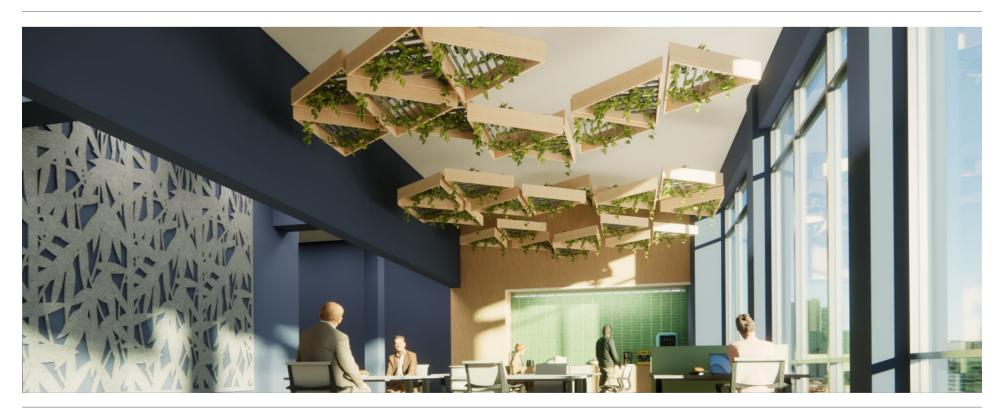

### **Working Spaces**

A sculptured canopy of Kites suits meeting spaces, with undulating surfaces that catch daylight and glow into the evening. The effect is expansive yet focused, creating a sky-like plane that encourages clarity and collaboration.

#### **Optional Greenery**

This unit is shown with our optional greenery, contact your local CSI Creative rep for more information on customization options.