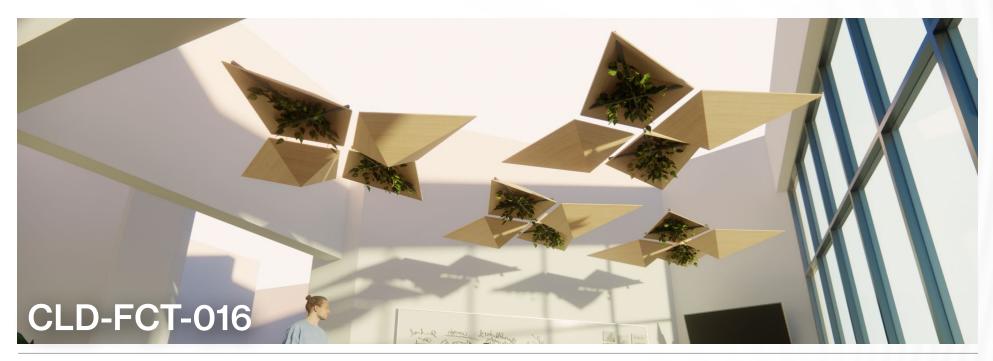

#### Where structure meets lift.

Designed with precision, Kite integrates strategically placed perforations that enhance both, its sculptural depth and acoustic performance. The result is a lightweight yet striking element that appears to float within a space, diffusing sound while evoking the energy of wind in motion.

#### Movement harnessed for delight.

Kite balances structure and flight, where geometry gives way to movement. Its crisp angles and perforated surfaces interact with light and air, creating a dynamic, grounded presence. Suspended above, it shifts with perspective, like a kite caught in an unseen current.

### **Working Spaces**

A sculptured canopy of Kites suits meeting spaces, with undulating surfaces that catch daylight and glow into the evening. The effect is expansive yet focused, creating a sky-like plane that encourages clarity and collaboration.

#### **Optional Greenery**

This unit is shown with our optional greenery, contact your local CSI Creative rep for more information on customization options.