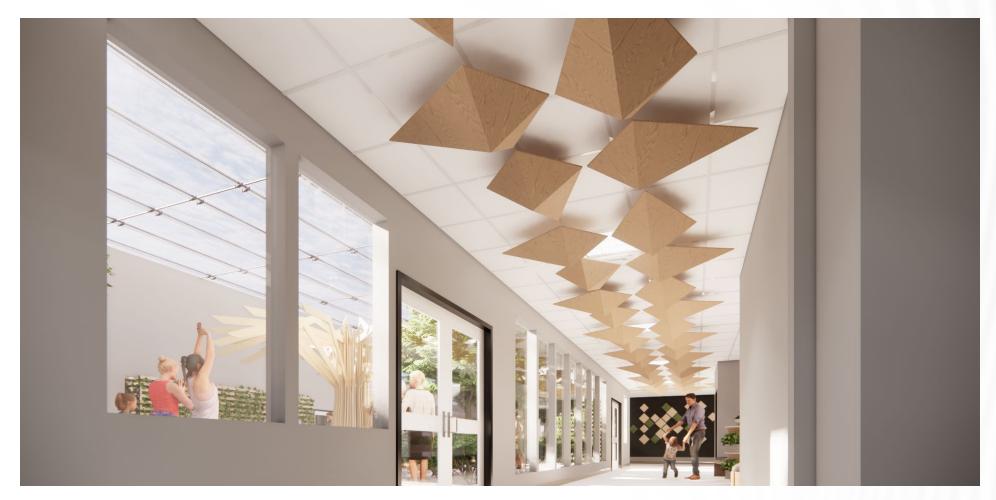

#### Where structure meets lift.

Designed with precision, Kite integrates strategically placed perforations that enhance both, its sculptural depth and acoustic performance. The result is a lightweight yet striking element that appears to float within a space, diffusing sound while evoking the energy of wind in motion.

#### Movement harnessed for delight.

Kite balances structure and flight, where geometry gives way to movement. Its crisp angles and perforated surfaces interact with light and air, creating a dynamic, grounded presence. Suspended above, it shifts with perspective, like a kite caught in an unseen current.