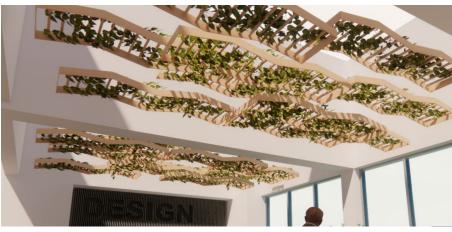

### **Leisure Spaces**

In a lounge, Kite define gathering spaces with subtle energy. Their glowing perforations and cascading greenery echo a kite's graceful tension. The effect is light, vibrant, and social, balancing motion and conversation.