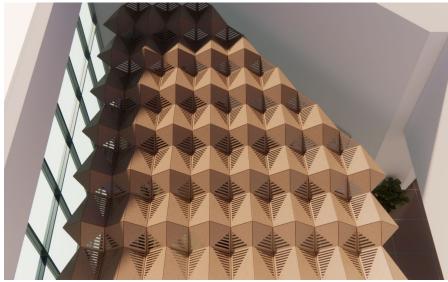

### **Working Spaces**

A sculptured canopy of Kites suits meeting spaces, with undulating surfaces that catch daylight and glow into the evening. The effect is expansive yet focused, creating a sky-like plane that encourages clarity and collaboration.

### **Leisure Spaces**

In a lounge, Kite define gathering spaces with subtle energy. Their glowing perforations and cascading greenery echo a kite's graceful tension. The effect is light, vibrant, and social, balancing motion and conversation.