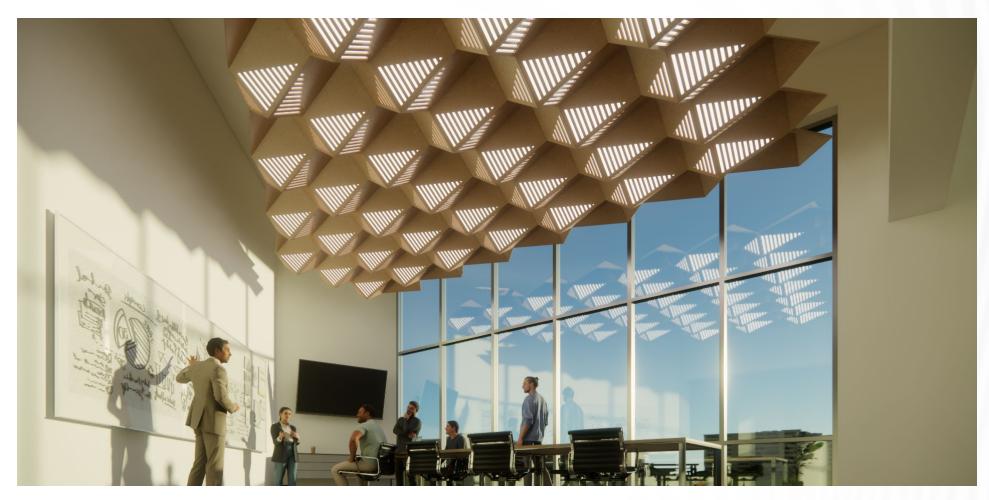

### **Working Spaces**

A sculptured canopy of Kites suits meeting spaces, with undulating surfaces that catch daylight and glow into the evening. The effect is expansive yet focused, creating a sky-like plane that encourages clarity and collaboration.