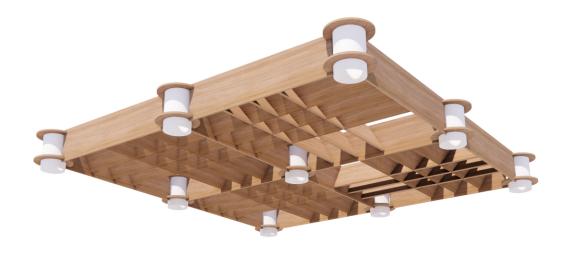

# **TECHNICAL**

## **LENGTH**

48"

custom depths available

## **WIDTH**

48"

custom widths available

1 TOP VIEW

(2) SIDE VIEW

## **HEIGHT**

10 7/8"

custom heights available

## **MATERIAL THICKNESS**

1/2"

custom thicknessess available

# **SPACING**

Varies

custom spacing available