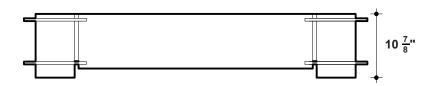

|
| MAINTENANCE   | Clean with vacuum or light dusting                                           |
| WARRANTY      | Comes with industry-leading standard warranty                                |
| ENVIRONMENTAL | LEEDv4, VOC free, 100% recyclable, non-toxic, non-allergenic, anti-microbial |
| INSTALLATION  | CSI Installation Systems are product specific (see Installation page)        |
| ACOUSTICS     | 1.00 NRC                                                                     |
| FLAMMABILITY  | ASTM E84: Class A                                                            |

# **TECHNICAL**

## **LENGTH**

48"

custom depths available

## **WIDTH**

48"

custom widths available



1 TOP VIEW

(2) SIDE VIEW

## **HEIGHT**

10 7/8"

custom heights available



## **MATERIAL THICKNESS**

1/2"

custom thicknessess available

# **SPACING**

Varies

custom spacing available





# LAYOUT OPTIONS







# **TECHNICAL**

Cloud installation systems are designed according to site conditions, and maximize efficiency of installation.

Each solution respects the integrity of the project design, budget, and installs easily with simple tools.

## **DIRECT ATTACHMENT SYSTEM**

Attachment solution for pre-constructed ceiling substrates with low-height limitations. Requires minimal skilled installation labor. Ideal for remodeling spaces.



## INDIVIDUAL SUSPENSION SYSTEM

Attachment solution for enhanced design through suspension. Allows for optimal configuration and flow. Easily installed in post-construction phase.



## **MODULAR RAIL SYSTEM**

Rail-const