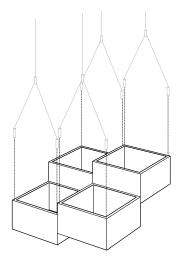

## INDIVIDUAL SUSPENSION SYSTEM

Attachment solution for enhanced design through suspension. Allows for optimal configuration and flow. Easily installed in post-construction phase.