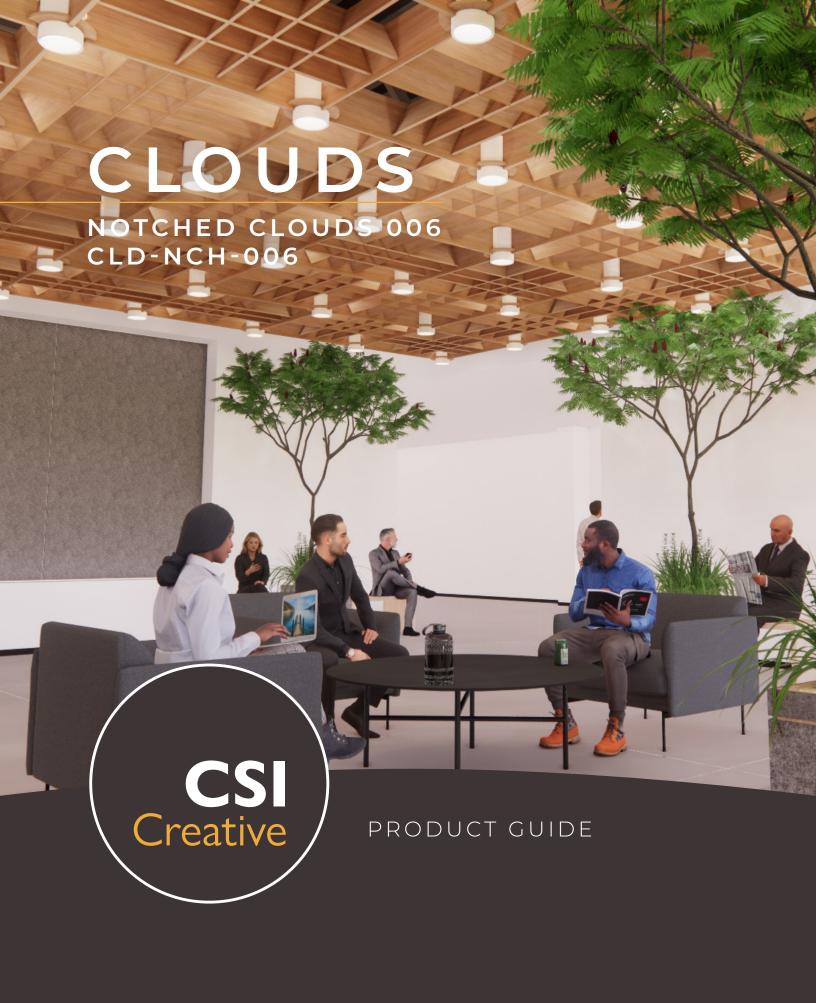

#### LIGHTWEIGHT

Super light material opens up options for ceilings and surfaces.



#### POWERFUL ACOUSTICS

High Noise Reduction Coefficient.



#### FIRE-SAFE

ASTM E84: Class A tested and compliant.



#### VOC FREE

CDPH Standard Method V1.2 School Classroom and Private Office Compliant.



#### CUSTOM SIZING

Custom-sized products arrive installation ready.



#### SUSTAINABILITY

Made from 60% recycled content and is 100% recyclable.



#### LOW MAINTENANCE

A light dusting is all you'll ever need.



#### LEAD TIME

2-4 weeks with vast color options.



# **SPECIFICATIONS**



| PRODUCT ID    | CLD-NCH-006                                                                  |
|---------------|------------------------------------------------------------------------------|
| CONTE