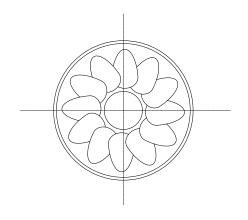

# **TECHNICAL**

## **LENGTH**

48"

custom depths available

## **WIDTH**

48"

custom widths available

1 TOP VIEW

(2) SIDE VIEW

## **HEIGHT**

10 7/8"

custom heights available

## **MATERIAL THICKNESS**

1/2"

custom thicknessess available

# **SPACING**

Varies

custom spacing available