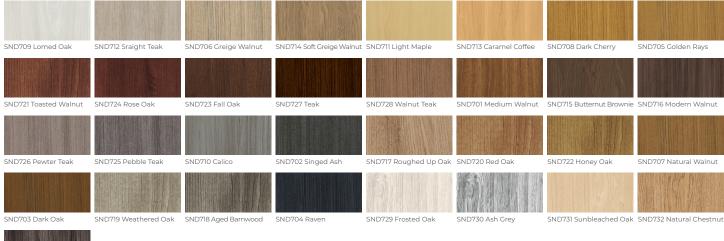

# **COLORWAYS**

#### SOUNDCORE® WOOD TEXTURES RECYCLED PET ACOUSTIC FELT

SND733 Aged Barrel