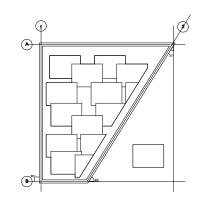

# SITE CONDITIONS

#### MODULAR SYSTEM CONFIGURATION

Modular systems can be configured to fit site conditions when considered during the design phase.

Optimized configurations save on material costs, provide a hassle-free installation, and reduce labor costs.

# CUSTOMIZED FABRICATION PER SITE CONDITION

When engaged in the design phase, we fabricate custom cloud modules fitted to the shape of your space.

This reduces the need for on-site cutting by installation crews, saving money in material and labor.