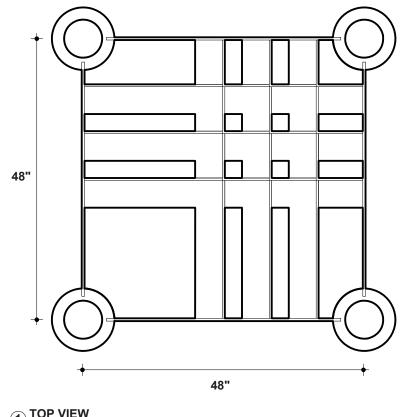

## **LENGTH**

48"

custom depths available

## **WIDTH**

48"

custom widths available

1 TOP VIEW

(2) SIDE VIEW