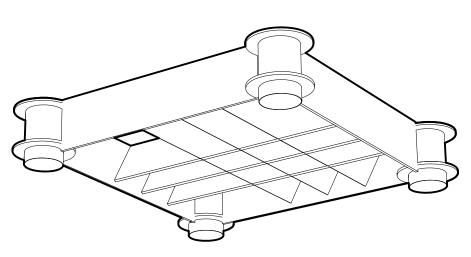

# **TECHNICAL**

## **LENGTH**

48"

custom depths available

## **WIDTH**

48"

custom widths available

1 TOP VIEW

(2) SIDE VIEW

## **HEIGHT**

10 7/8"

custom heights available

## **MATERIAL THICKNESS**

1/2"

custom thicknessess available

# **SPACING**

Varies

custom spacing available