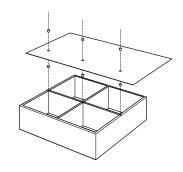

## **DIRECT ATTACHMENT SYSTEM**

Attachment solution for pre-constructed ceiling substrates with low-height limitations. Requires minimal skilled installation labor. Ideal for remodeling spaces.

## **MODULAR RAIL SYSTEM**

Rail-constructed attachments offer stronger structural support and secure attachment points for acoustic clouds that require it.