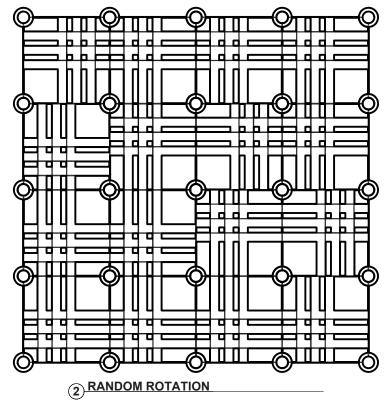

# LAYOUT OPTIONS

# **TECHNICAL**

Cloud installation systems are designed according to site conditions, and maximize efficiency of installation.

Each solution respects the integrity of the project design, budget, and installs easily with simple tools.