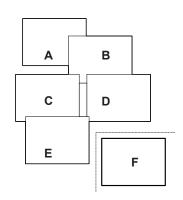

RECT ATTACHMENT SYSTEM**

Attachment solution for pre-constructed ceiling substrates with low-height limitations. Requires minimal skilled installation labor. Ideal for remodeling spaces.



## INDIVIDUAL SUSPENSION SYSTEM

Attachment solution for enhanced design through suspension. Allows for optimal configuration and flow. Easily installed in post-construction phase.



## **MODULAR RAIL SYSTEM**

Rail-constructed attachments offer stronger structural support and secure attachment points for acoustic clouds that require it.





# SITE CONDITIONS

#### MODULAR SYSTEM CONFIGURATION

Modular systems can be configured to fit site conditions when considered during the design phase.

Optimized configurations save on material costs, provide a hassle-free installation, and reduce labor costs.



# CUSTOMIZED FABRICATION PER SITE CONDITION

When engaged in the design phase, we fabricate custom cloud modules fitted to the shape of your space.

This reduces the need for on-site cutting by installation crews, saving money in material and labor.



## MEP INTEGRATION

The modular rail system allows for easy mechanical, electrical and plumbing integration. During design development, we coordinate with your team of MEP consultants to uphold your construction schedule.



## RADIAL SITE CONFIGURATION

Product configuration can be customized beyond our listed offering to respect design intent and functional integration.





# **COLORWAYS**

#### SOUNDCORE® RECYCLED PET ACOUSTIC FELT



#### SOUNDCORE® WOOD TEXTURES RECYCLED PET ACOUSTIC FELT





SND733 Aged Barrel



# SUSTAINABILITY