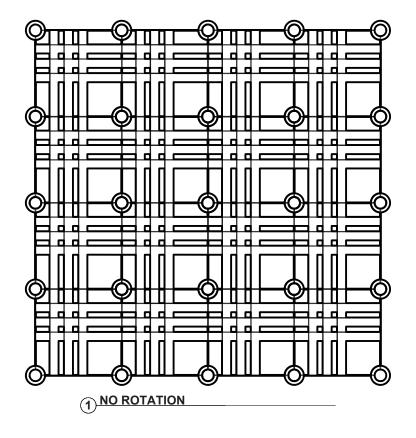

# LAYOUT OPTIONS

# **TECHNICAL**

Cloud installation systems are designed according to site conditions, and maximize efficiency of installation.

Each solution respects the integrity of the project design, budget, and installs easily with simple tools.