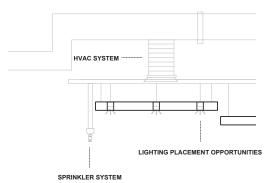

## MEP INTEGRATION

The modular rail system allows for easy mechanical, electrical and plumbing integration. During design development, we coordinate with your team of MEP consultants to uphold your construction schedule.