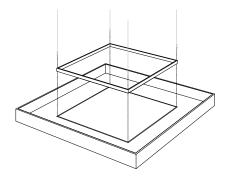

## **LENGTH**

48"

custom depths available

## **WIDTH**

48"

custom widths available

1 TOP VIEW

(2) SIDE VIEW

## **HEIGHT**

10 7/8"

custom heights available

## **MATERIAL THICKNESS**

1/2"

custom thicknessess available