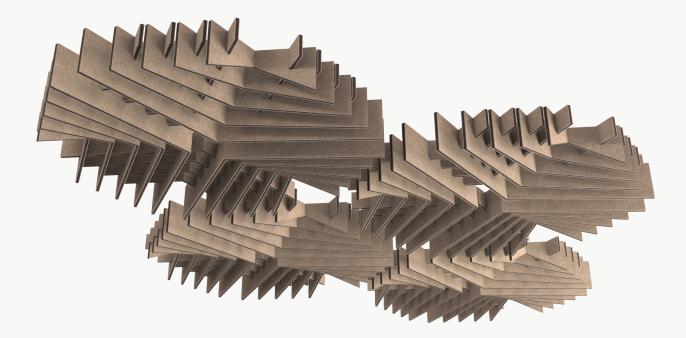

# WAFFLE SLANTED CLOUDS 009

CLD-WSL-009

## **Product Specifications**

| Product Name | Waffle Slanted Clouds 009                                                |
|--------------|--------------------------------------------------------------------------|
| Product ID   | CLD-WSL-009                                                              |
| Acoustics    | 0.60 - 0.65 NRC*                                                         |
| Lead Time    | Lead time is dependent on project size. Contact us for more information. |
| Durability   | Contract                                                                 |

| Warranty     | Comes with industry-leading standard warranty.