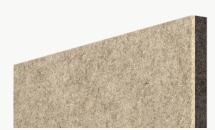

#### Soundcore<sup>®</sup>

Our recycled PET felt creates an acoustic barrier, defending against wandering white noise and irritating echoes.

Single Layer 1/2" Thickness

#### Soundcore<sup>®</sup> Wood Textures

Soundcore® wood textures provide the natural aesthetic of wood while maintaining all the acoustic benefits of PET felt. Custom texture opportunities are also available upon request.

Single Layer 1/2" Thickness