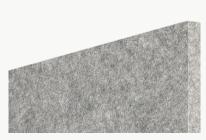

#### Soundcore<sup>®</sup>

Our recycled PET felt creates an acoustic barrier, defending against wandering white noise and irritating echoes.

Single Layer 1/2" Thickness