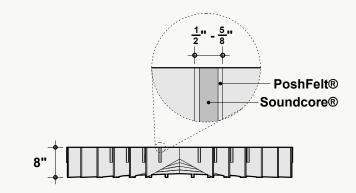

#### **Standard Unit Thicknesses**

Thickness is dependent on material layer selection.

### **Material Layers**

#### Soundcore<sup>®</sup>

Our recycled PET felt creates an acoustic barrier, defending against wandering white noise and irritating echoes.

Single Layer 1/2" Thickness