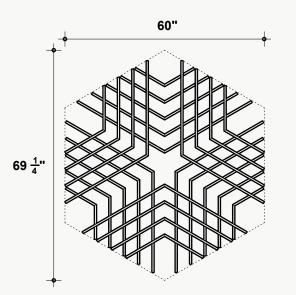

### Dimensions

#### **Standard Unit Dimensions**

Typical ranges for length and width.