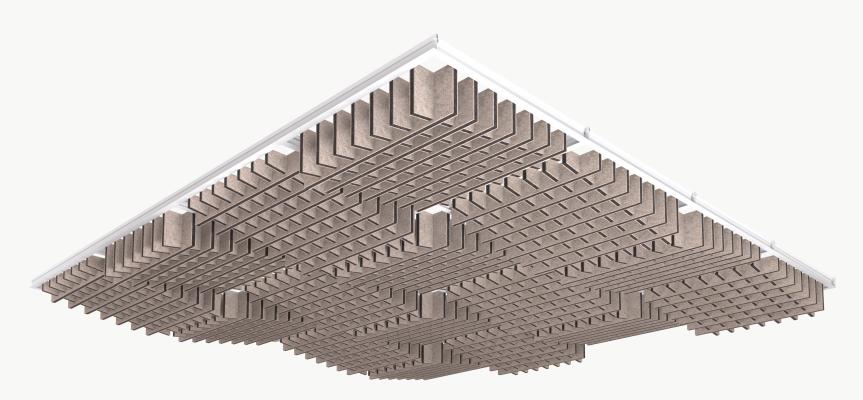

# WAFFLE GRID 002

GRD-WFL-002

### Dimensions

#### **Standard Unit Dimensions**

Typical ranges for length and width.

\*Available in lengths of 24" & 48"

### **Custom Opportunity**

Product dimensions can be manipulated in order to fit your design aesthetic and site conditions.

#### **Standard Unit Thicknesses**

Thickness is independent of material layer selection.

**Product Details** 

## Installation Options

All products and installation methods can be customized to meet the unique requirements of your space.

#### Drop-In

- + Replaces existing mineral tiles
- + Substrate based, no hardware needed

\*Not all listed attachment methods may be applicable to this product.

# **Material Layers**