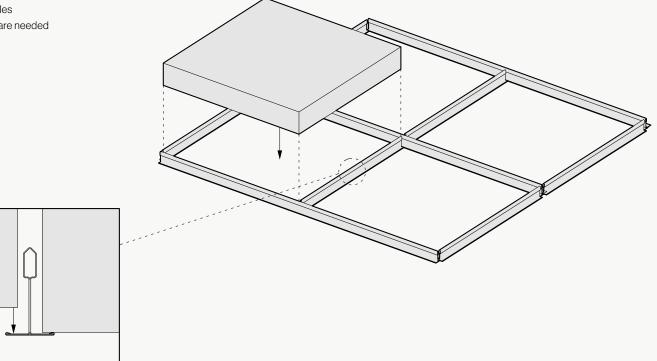

## Installation Options

All products and installation methods can be customized to meet the unique requirements of your space.

#### Drop-In

- + Replaces existing mineral tiles
- + Substrate based, no hardware needed

\*Not all listed attachment methods may be applicable to this product.