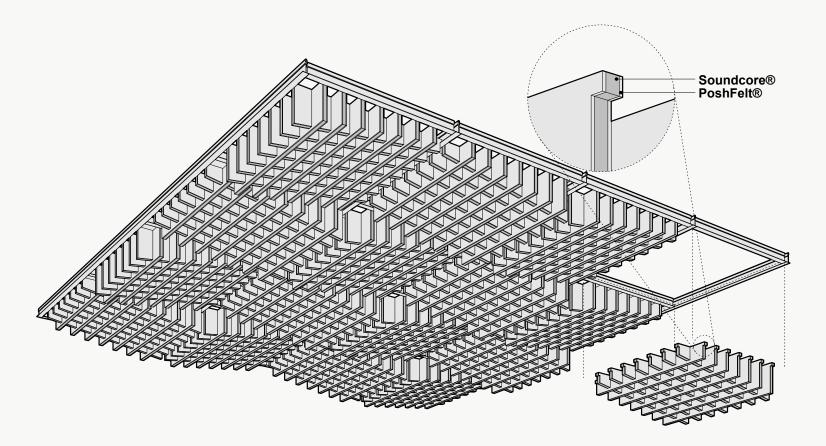

# WAFFLE GRID 002

GRD-WFL-002

# **Material Specifications**

|               | Soundcore®                                                                                                                                                                                                                                                                                                               | PoshFelt®                                                                                                                                                                                                                                                                                                                               |
|---------------|--------------------------------------------------------------------------------------------------------------------------------------------------------------------------------------------------------------------------------------------------------------------------------------------------------------------------|-----------------------------------------------------------------------------------------------------------------------------------------------------------------------------------------------------------------------------------------------------------------------------------------------------------------------------------------|
| Content       | Recycled PET acoustic felt                                                                                                                                                                                                                                                                                               | 100% Merino or Karakul wool acoustic felt                                                                                                                                                                                                                                                                                               |
| Weathering    | Colorfast, non-deteriorating, non-hygroscopic                                                                                                                                                                                                                                                                            | Colorfast, non-deteriorating, non-woven, moisture resistant                                                                                                                                                                                                                                                                             |
| Environmental | Recycled PET acoustic felt is 60% post-consumer<br>recycled content and is 100% recyclable. Contributes<br>points toward LEED v4. CDPH v1.2, VOC free, non-toxic,<br>non-allergenic, anti-microbial - does not attract mold and<br>mildew. Compliant with Living Building Challenge criteria &<br>DECLARE Red List Free. | 100% organic wool design felt is a rapidly renewable<br>resource and is 100% biodegradable/compostable.<br>Contributes points toward LEED v4. CDPH v1.2, VOC<br>free, no chemical irritants, no formaldehyde, and is free of<br>other harmful substances. Compliant with Living Building<br>Challenge criteria & DECLARE Red List Free. |
| Variation     | PET felt panels are created through a manufacturing<br>process known as 'felting'. This process results in a<br>heathered appearance. Multiple color tones may appear in<br>the same panel. Slight color variations should be expected.                                                                                  | Due to its 100% natural origin, the raw fibers of wool felt<br>contain inclusions and color variations throughout the<br>material. Color matching is not guaranteed between dye<br>lots and inconsistencies may be more prominent in volumes<br>that exceed the normal commercial standard.                                             |

# **Material Layers**

#### Soundcore®

Our recycled PET felt creates an acoustic barrier, defending against wandering white noise and irritating echoes.

Single Layer ½" Thickness

### PoshFelt® Exposed Edge

100% organic, natural wool design felt brings out the best experience in your space with color, comfort, and simple sustainability. Exposed edge products leave the Soundcore® layer uncovered, allowing for unique color combinations.