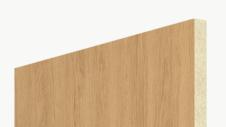

#### Soundcore® Wood Textures

Soundcore® wood textures provide the natural aesthetic of wood while maintaining all the acoustic benefits of PET felt. Custom texture opportunities are also available upon request.

### Soundcore® Wood Textures | 1/2" Thickness

SND794

Warm Teak

SND714

SND716 Dark Teak

SND709

Gray Teak

SND713 English Walnut Honey Walnut

SND717 Warm Oak

SND790 Natural Teak

SND712 Natural Spruce

SND711 Bleached Cherry

White Maple

SND793

Vintage Maple

SND791

Gray Oak