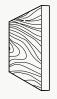

#### Soundcore® Wood Textures

Soundcore® wood textures provide the natural aesthetic of wood while maintaining all the acoustic benefits of PET felt. Custom texture opportunities are also available upon request.

### Soundcore® Wood Textures | 1/2" Thickness

SND794

Warm Teak

SND714

SND716 Dark Teak

SND709

Gray Teak

SND713 English Walnut Honey Walnut

SND717 Warm Oak

SND790 Natural Teak

SND712 Natural Spruce

SND711 Bleached Cherry

White Maple

SND793

Vintage Maple

SND791

Gray Oak