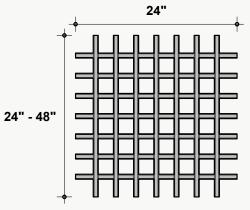

### Dimensions

#### **Standard Unit Dimensions**

Typical ranges for length and width.

\*Available in lengths of 24" & 48"

### **Custom Opportunity**

Product dimensions can be manipulated in order to fit your design aesthetic and site conditions.