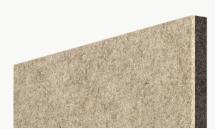

#### Soundcore®

Our recycled PET felt creates an acoustic barrier, defending against wandering white noise and irritating echoes.

Single Layer ½" Thickness

Soundcore® | 1/2" Thickness

| SND019<br>Linen       | SND037<br>Paper        | SND134<br>Oat            | <b>SND135</b><br>Vanilla Bean | SND105<br>Sand Dollar | SND109<br>Macadamia           | <b>SND111</b><br>Lanai | SND130<br>Buckskin     | SND131<br>Abalone  | SND125<br>Chinchilla  |
|-----------------------|------------------------|--------------------------|-------------------------------|-----------------------|-------------------------------|------------------------|------------------------|--------------------|-----------------------|
|                       |                        |                          |                               |                       |                               |                        |                        |                    |                       |
| SND118<br>Anchor      | SND126<br>Wolfhound    | SND110<br>Starry Night   | SND102<br>Morning Fog         | SND114<br>Lunar Dust  | <b>SND034</b><br>Granite Peak | SND132<br>Cast Iron    | SND103<br>Storm Cloud  | SND038<br>Inkwell  | SND122<br>Briquette   |
|                       |                        |                          |                               |                       |                               |                        |                        |                    |                       |
| SND127<br>Burnt Toast | SND108<br>Ablaze       | <b>SND104</b><br>Pumpkin | SND106<br>Goldfinch           | SND113<br>Gruner      | SND129<br>Dried Thyme         | SND107<br>Grasshopper  | SND136<br>Clover       | SND138<br>Fern     | SND137<br>Cove        |
|                       |                        |                          |                               |                       |                               |                        |                        |                    |                       |
| SND112<br>Tulum       | <b>SND139</b><br>Tidal | SND121<br>Apatite        | SND123<br>Chrysocolla         | SND117<br>Serene      | SND124<br>Ice Floe            | SND115<br>Mako         | SND128<br>Arctic Ocean | SND133<br>Galactic | SND116<br>Blue Marlin |
|                       |                        |                          |                               |                       |                               |                        |                        |                    |                       |
| SND042<br>Denim       | SND140<br>Marine       | SND101<br>Commodore      |                               |                       |                               |                        |                        |                    |                       |