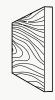

## Material Layers

#### Soundcore® Wood Textures

Soundcore<sup>®</sup> wood textures provide the natural aesthetic of wood while maintaining all the acoustic benefits of PET felt. Custom texture opportunities are also available upon request.

Single Layer ½" Thickness

#### Soundcore® Wood Textures | 1/2" Thickness