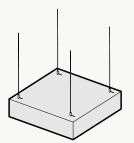

## Attachment Methods\*

#### Aircraft Cable

- + Fastest/easiest height adjustment
- + Largest height adjustment range
- + Height and angle versatility
- + Accommodates uneven ceiling surfaces and MEP

#### **Threaded Rod**

- + Reduced product sway
- + Height and angle versatility
- + Accommodates uneven ceiling surfaces and MEP

#### **Mechanical Direct**

- + Lowest profile installation method
- + Eliminates product sway
- + Connects to: Unistrut, ACT Grid, flat ceiling surfaces
- + Connections: Magnets, Grid Clips, Panel Clips, Metal Bracket, Custom