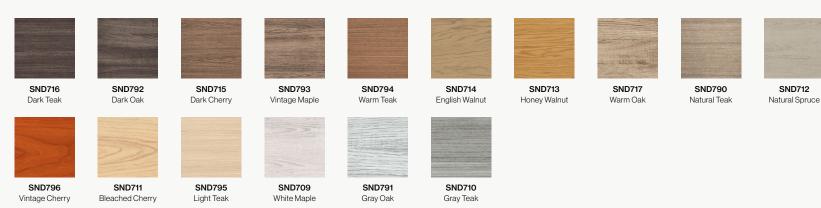

#### Soundcore® Wood Textures

Soundcore<sup>®</sup> wood textures provide the natural aesthetic of wood while maintaining all the acoustic benefits of PET felt. Custom texture opportunities are also available upon request.

Single Layer ½" Thickness

#### Soundcore® Wood Textures | 1/2" Thickness