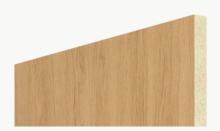

## Material Layers

#### Soundcore® Wood Textures

Soundcore<sup>®</sup> wood textures provide the natural aesthetic of wood while maintaining all the acoustic benefits of PET felt. Custom texture opportunities are also available upon request.

Single Layer ½" Thickness

#### Soundcore® Wood Textures | 1/2" Thickness