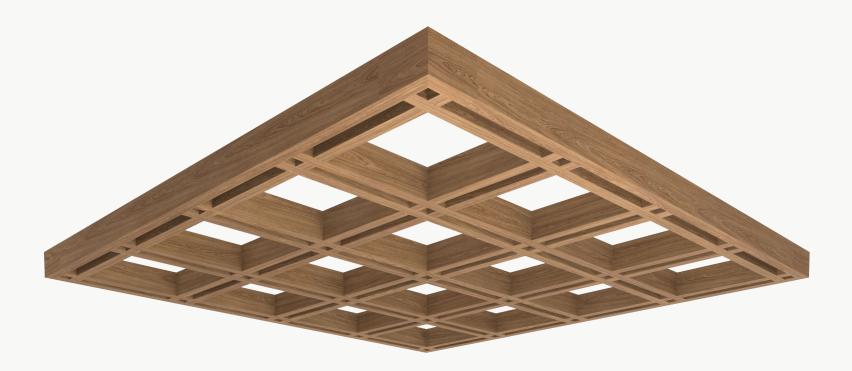

## WOODLITE® Cube 004| CLD-WFD-004

# Why WoodLite?

WoodLite® features wood-look felted acoustic material made from our Soundcore® PET-felt. This collection offers an innovative alternative to traditional wood-based installations, while maintaining the emotional resonance of natural wood in indoor environments.

#### Soundcore® Wood Textures

Soundcore<sup>®</sup> wood textures provide the natural aesthetic of wood while maintaining all the acoustic benefits of PET felt. Custom texture opportunities are also available upon request.

Single Layer ½" Thickness

#### Soundcore® Wood Textures | 1/2" Thickness