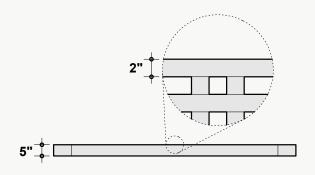

#### **Standard Unit Thicknesses**

Thickness is independent of material layer selection.