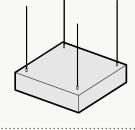

### Dimensions

#### **Standard Unit Dimensions**

Typical ranges for length and width.