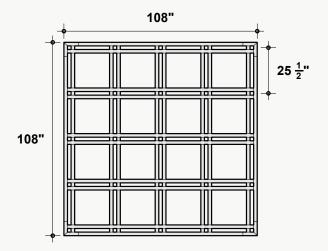

### Dimensions

#### **Standard Unit Dimensions**

Typical ranges for length and width.