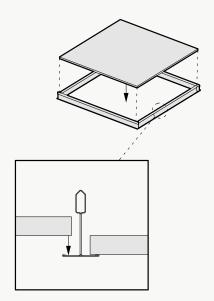

#### **Above Grid Installation**

- + Easy to install, adjust, and remove
- + Replaces existing mineral tiles
- + Substrate based, no hardware needed

Available methods: Drop-In