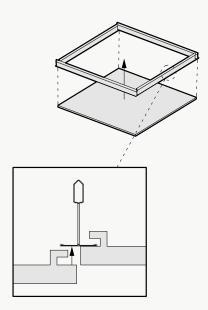

#### **Below Grid Installation**

- + Visually obstructs metal grid structure
- + 1/4" gap between tiles

Available methods: Press-Fit

\*Not all listed attachment methods may be applicable to this product.