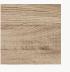

### Soundcore® Wood Textures | 1/2" Thickness

SND716 Dark Teak

SND792 Dark Oak

SND715 Dark Cherry

SND793 Vintage Maple

SND794 Warm Teak

SND714 English Walnut

SND713 Honey Walnut

SND717 Warm Oak

SND790 Natural Teak

SND712 Natural Spruce

SND796 Vintage Cherry

SND711 Bleached Cherry

SND795 Light Teak

SND709 White Maple

SND791 Gray Oak

SND710 Gray Teak