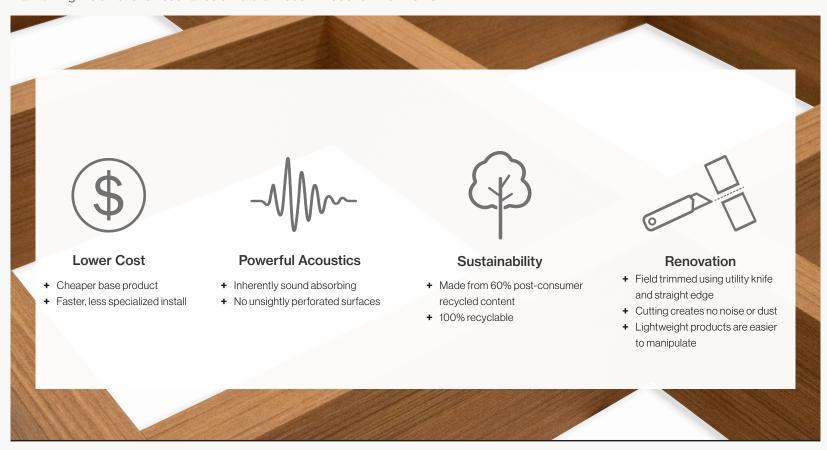

# **Material Specifications**

|            | Soundcore®                                                                                                                                                                                                                                                                                                |
|------------|-----------------------------------------------------------------------------------------------------------------------------------------------------------------------------------------------------------------------------------------------------------------------------------------------------------|
| Content    | Recycled PET acoustic felt                                                                                                                                                                                                                                                                                |
| Weathering | Colorfast, non-deteriorating, non-hygroscopic                                                                                                                                                                                                                                                             |
|            | Recycled PET acoustic felt is 60% post-consumer recycled content and is 100% recyclable. Contributes points toward LEED v4. CDPH v1.2, VOC free, non-toxic, non-allergenic, anti-microbial - does not attract mold and mildew. Compliant with Living Building Challenge criteria & DECLARE Red List Free. |
| Variation  | PET felt panels are created through a manufacturing process known as 'felting'. This process results in a heathered appearance. Multiple color tones may appear in the same panel. Slight color variations should be expected.                                                                            |