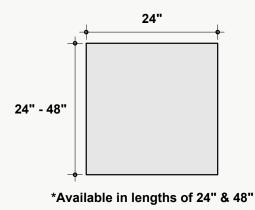

### **Dimensions**

#### **Standard Unit Dimensions**

Typical ranges for length and width.

#### **Standard Unit Thicknesses**

Thickness is dependent on material layer selection.