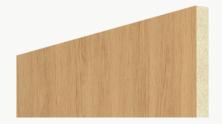

#### Soundcore® Wood Textures

Soundcore® wood textures provide the natural aesthetic of wood while maintaining all the acoustic benefits of PET felt. Custom texture opportunities are also available upon request.

### Soundcore® Wood Textures | 1/2" Thickness

SND716 Dark Teak

SND792 Dark Oak

SND715 Dark Cherry

SND793 Vintage Maple

SND794 Warm Teak

SND714 English Walnut

SND713 Honey Walnut