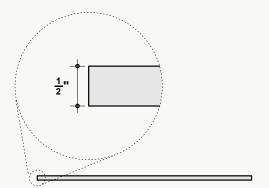

### **Dimensions**

#### **Standard Unit Thicknesses**

Thickness is dependent on material layer selection.