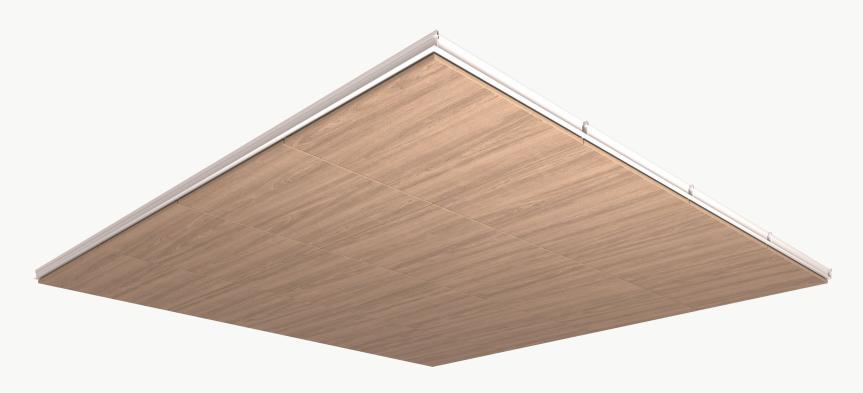

# Why WoodLite?

WoodLite® features wood-look felted acoustic material made from our Soundcore® PET-felt. This collection offers an innovative alternative to traditional wood-based installations, while maintaining the emotional resonance of natural wood in indoor environments.

#### Soundcore® Wood Textures

Soundcore® wood textures provide the natural aesthetic of wood while maintaining all the acoustic benefits of PET felt. Custom texture opportunities are also available upon request.