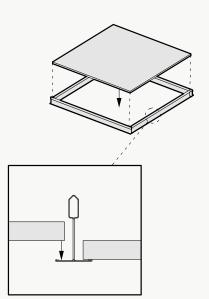

#### **Above Grid Installation**

- + Easy to install, adjust, and remove
- + Replaces existing mineral tiles
- + Substrate based, no hardware needed

#### Available methods: Drop-In

#### **Below Grid Installation**

- + Visually obstructs metal grid structure
- + 1/4" gap between tiles

#### Available methods: Press-Fit

\*Not all listed attachment methods may be applicable to this product.