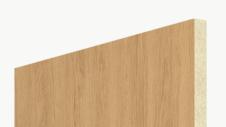

### PoshFelt® Exposed Edge

100% organic, natural wool design felt brings out the best experience in your space with color, comfort, and simple sustainability. Exposed edge products leave the Soundcore® layer uncovered, allowing for unique color combinations.

**Multi-Layer** Adds ¼"-¼" to Material Thickness

| PSH005<br>Black Beauty    | PSH161<br>Black Swan      | <b>PSH266</b><br>Koala | PSH627<br>Blackberry | PSH265<br>Slag        | PSH513<br>Gravel          | PSH001<br>Gray Matter    | PSH004<br>Porpoise        | PSH176<br>Warmstone           | PSH512<br>Ash Plume    |
|---------------------------|---------------------------|------------------------|----------------------|-----------------------|---------------------------|--------------------------|---------------------------|-------------------------------|------------------------|
|                           |                           |                        |                      |                       |                           |                          |                           |                               |                        |
| PSH545<br>Henna           | PSH249<br>French Press    | PSH146<br>Auburn       | PSH521<br>Cocoa      | PSH179<br>Arctic Seal | PSH180<br>Iron Ore        | PSH505<br>Garrigue       | PSH003<br>Otter           | PSH520<br>Silt                | PSH002<br>Heather      |
|                           |                           |                        |                      |                       |                           |                          |                           |                               |                        |
| PSH504<br>Earth           | PSH255<br>Tropical Walnut | PSH269<br>Canyon       | PSH253<br>Toffee     | PSH602<br>Cafe        | PSH281<br>Great Plains    | <b>PSH503</b><br>Savanna | PSH509<br>Cairo           | PSH621<br>Pan                 | PSH291<br>Gobi         |
|                           |                           |                        |                      |                       |                           |                          |                           |                               |                        |
| PSH299<br>Mountain Breeze | PSH300<br>Crevasse        | PSH625<br>Silver Chain | PSH515<br>Blizzard   | PSH127<br>Mocha       | PSH635<br>Eggshell        | PSH178<br>Fawn           | <b>PSH175</b><br>Dovetail | PSH624<br>Dapple Gray         | PSH609<br>Cityscape    |
|                           |                           |                        |                      |                       |                           |                          |                           |                               |                        |
| PSH118<br>Ivory Lace      | PSH174<br>Cotton          | PSH293<br>Pound Cake   | PSH519*<br>Cupcake   | PSH630<br>Sand Dune   | <b>PSH006</b><br>Shiitake | PSH301<br>Tumbleweed     | PSH637<br>Chiffon         | <b>PSH304</b><br>Sugar Cookie | PSH541<br>Banana Bread |
| *6-roll MOQ               |                           |                        |                      |                       |                           |                          |                           |                               |                        |