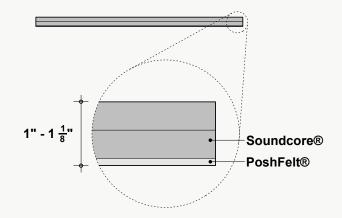

#### Soundcore®

Our recycled PET felt creates an acoustic barrier, defending against wandering white noise and irritating echoes.

Single Layer ½" Thickness

### PoshFelt® Exposed Edge

100% organic, natural wool design felt brings out the best experience in your space with color, comfort, and simple sustainability. Exposed edge products leave the Soundcore® layer uncovered, allowing for unique color combinations.

**Multi-Layer** Adds ¼"-¼" to Material Thickness

| PSH005<br>Black Beauty    | PSH161<br>Black Swan      | <b>PSH266</b><br>Koala | PSH627<br>Blackberry | PSH265<br>Slag        | PSH513<br>Gravel          | PSH001<br>Gray Matter    | PSH004<br>Porpoise        | PSH176<br>Warmstone           | PSH512<br>Ash Plume    |
|---------------------------|---------------------------|------------------------|----------------------|-----------------------|---------------------------|--------------------------|---------------------------|-------------------------------|------------------------|
|                           |                           |                        |                      |                       |                           |                          |                           |                               |                        |
| PSH545<br>Henna           | PSH249<br>French Press    | PSH146<br>Auburn       | PSH521<br>Cocoa      | PSH179<br>Arctic Seal | PSH180<br>Iron Ore        | PSH505<br>Garrigue       | PSH003<br>Otter           | PSH520<br>Silt                | PSH002<br>Heather      |
|                           |                           |                        |                      |                       |                           |                          |                           |                               |                        |
| PSH504<br>Earth           | PSH255<br>Tropical Walnut | PSH269<br>Canyon       | PSH253<br>Toffee     | PSH602<br>Cafe        | PSH281<br>Great Plains    | <b>PSH503</b><br>Savanna | PSH509<br>Cairo           | PSH621<br>Pan                 | PSH291<br>Gobi         |
|                           |                           |                        |                      |                       |                           |                          |                           |                               |                        |
| PSH299<br>Mountain Breeze | PSH300<br>Crevasse        | PSH625<br>Silver Chain | PSH515<br>Blizzard   | PSH127<br>Mocha       | PSH635<br>Eggshell        | PSH178<br>Fawn           | <b>PSH175</b><br>Dovetail | PSH624<br>Dapple Gray         | PSH609<br>Cityscape    |
|                           |                           |                        |                      |                       |                           |                          |                           |                               |                        |
| PSH118<br>Ivory Lace      | PSH174<br>Cotton          | PSH293<br>Pound Cake   | PSH519*<br>Cupcake   | PSH630<br>Sand Dune   | <b>PSH006</b><br>Shiitake | PSH301<br>Tumbleweed     | PSH637<br>Chiffon         | <b>PSH304</b><br>Sugar Cookie | PSH541<br>Banana Bread |
| *6-roll MOQ               |                           |                        |                      |                       |                           |                          |                           |                               |                        |