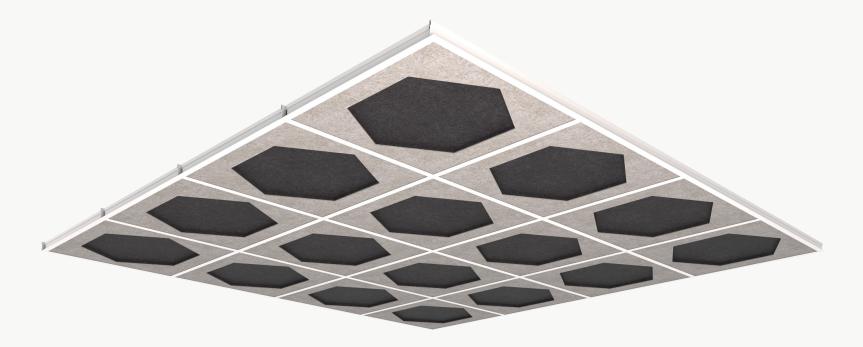

# TILE GRID 019 GRD-TLE-019

# **Product Details**

# **Material Layers**

### PoshFelt® Exposed Edge

100% organic, natural wool design felt brings out the best experience in your space with color, comfort, and simple sustainability. Exposed edge products leave the Soundcore® layer uncovered, allowing for unique color combinations.