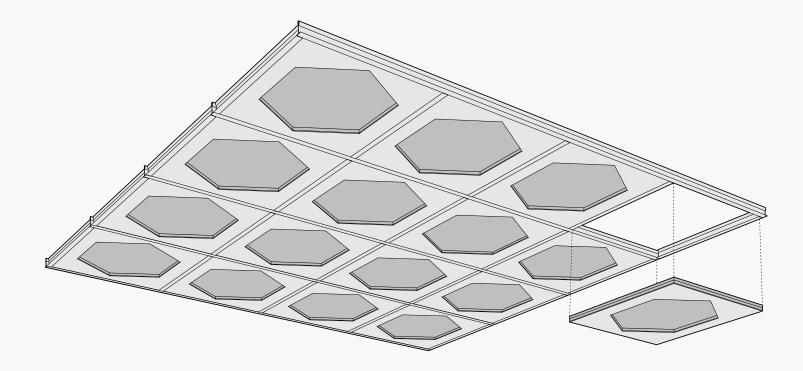

| Due to its 100% natural origin, the raw fibers of wool felt<br>contain inclusions and color variations throughout the<br>material. Color matching is not guaranteed between dye<br>lots and inconsistencies may be more prominent in volumes<br>that exceed the normal commercial standard.                                             |







\*Approximate. NRC rating may vary due to product dimensions and spacing.



# Dimensions

### **Standard Unit Dimensions**

Typical ranges for length and width.



### **Standard Unit Thicknesses**

Thickness is dependent on material layer selection.



# **Custom Opportunity**

Product dimensions can be manipulated in order to fit your design aesthetic and site conditions.



# **Product Details**





# Installation Options\*

All products and installation methods can be customized to meet the unique requirements of your space.

#### **Above Grid Installation**

- + Easy to install, adjust, and remove
- + Replaces existing mineral tiles
- + Substrate based, no hardware needed

#### Available methods: Drop-In

#### **Below Grid Installation**

- + Visually obstructs metal grid structure
- + 1/4" gap between tiles

#### Available methods: Press-Fit



\*Not all listed attachment methods may be applicable to this product.



# **Material Layers**

#### Soundcore®

Our recycled PET felt creates an acoustic barrier, defending against wandering white noise and irritating echoes.





Single Layer ½" Thickness

#### Soundcore® Wood Textures

Soundcore® wood textures provide the natural aes