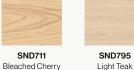

### Soundcore® Wood Textures | 1/2" Thickness

SND794 Warm Teak

Dark Teak

SND792 Dark Oak

SND709

SND710

SND713 Honey Walnut

SND717 Warm Oak

SND790 Natural Teak

SND712 Natural Spruce

SND791 Gray Oak

SND793

Vintage Maple

Gray Teak