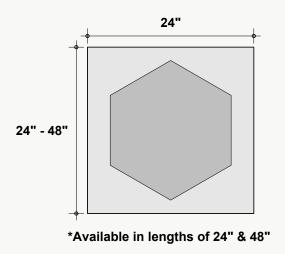

# Dimensions

### **Standard Unit Dimensions**

Typical ranges for length and width.

### **Standard Unit Thicknesses**

Thickness is dependent on material layer selection.

# **Custom Opportunity**

Product dimensions can be manipulated in order to fit your design aesthetic and site conditions.