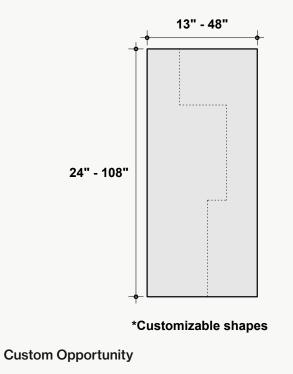

## Dimensions

### **Standard Unit Dimensions**

Typical ranges for height and width.

Product dimensions can be manipulated in order to fit your design aesthetic and site conditions.