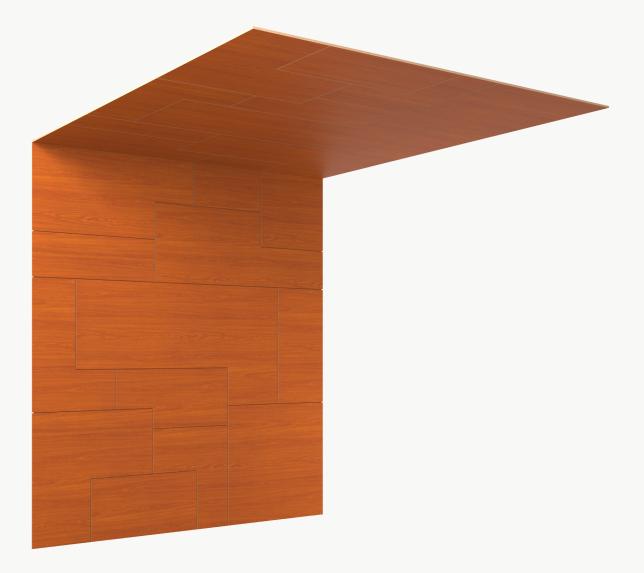

### Soundcore® Wood Textures

Soundcore<sup>®</sup> wood textures provide the natural aesthetic of wood while maintaining all the acoustic benefits of PET felt. Custom texture opportunities are also available upon request.

### Soundcore® Wood Textures | 1/2" Thickness