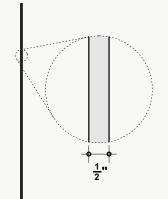

does not attract mold and mildew. Compliant with<br>Living Building Challenge criteria & DECLARE Red List Free. |
|                   | PET felt panels are created through a manufacturing process known as 'felting'. This process results in a heathered appearance. Multiple color tones may appear in the same panel. Slight color variations should be expected.                                                                                  |





\*Approximate. NRC rating may vary due to product dimensions and spacing.



## Dimensions

### **Standard Unit Dimensions**

Typical ranges for height and width.



Product dimensions can be manipulated in order to fit your design aesthetic and site conditions.

### **Standard Unit Thicknesses**

Thickness is dependent on material layer selection.





# **Product Details**





# Installation Options\*

All products and installation methods can be customized to meet the unique requirements of your space.

### Adhesive Direct Advantages

Attachment solution using an adhesive to apply directly to an existing surface or substrate.

- +Fastest installation time
- +No gap between target surface and product
- +Lowest profile installation option
- +Easiest to install
- + Most versatile installation option

Available methods: Construction Adhesive, Peel & Stick, Custom

### **Mechanical Direct Advantages**

Attachment solution using physical hardware to attach to an existing surface or substrate.

- +No clamping or dry time necessary
- + Easy to remove and does not damage the substrate when removed
- + Most appropriate installation solution