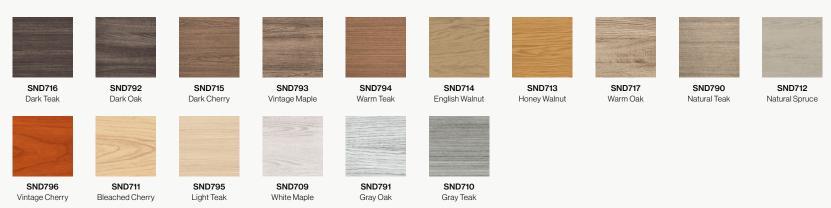

### Soundcore® Wood Textures

Soundcore<sup>®</sup> wood textures provide the natural aesthetic of wood while maintaining all the acoustic benefits of PET felt. Custom texture opportunities are also available upon request.

### Soundcore® Wood Textures | 1/2" Thickness