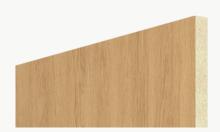

### Soundcore® Wood Textures

Soundcore<sup>®</sup> wood textures provide the natural aesthetic of wood while maintaining all the acoustic benefits of PET felt. Custom texture opportunities are also available upon request.

Single Layer ½" Thickness

### Soundcore® Wood Textures | 1/2" Thickness