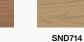

### Soundcore® Wood Textures | 1/2" Thickness

SND794 Vintage Maple

SND793

SND791

Gray Oak

SND716 Dark Teak

SND711

Bleached Cherry

SND792 Dark Oak

SND795

Light Teak

SND709 White Maple

SND710 Gray Teak

English Walnut

SND713 Honey Walnut

SND790 Natural Teak