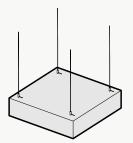

# **Attachment Methods\***

### Aircraft Cable

- + Fastest/easiest height adjustment
- + Largest height adjustment range
- + Height and angle versatility
- + Accommodates uneven ceiling surfaces and MEP

### **Threaded Rod**

- + Reduced product sway
- + Height and angle versatility
- + Accommodates uneven ceiling surfaces and MEP

### **Mechanical Direct**

- + Lowest profile installation method
- + Eliminates product sway
- + Connects to: Unistrut, ACT Grid, flat ceiling surfaces
- + Connections: Magnets, Grid Clips, Panel Clips, Metal Bracket, Custom

\*Not all listed attachment methods may be applicable to this product.