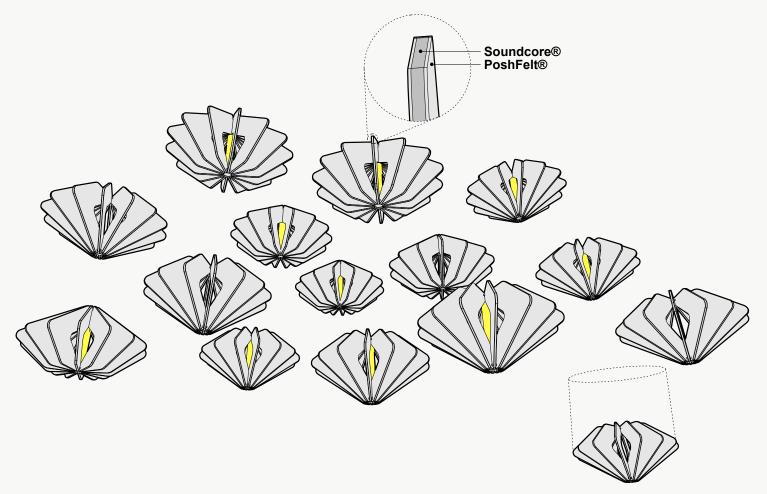

# Material Layers

### Soundcore®

Our recycled PET felt creates an acoustic barrier, defending against wandering white noise and irritating echoes.

Single Layer ½" Thickness

### Soundcore® Wood Textures

Soundcore® wood textures provide the natural aesthetic of wood while maintaining all the acoustic benefits of PET felt. Custom texture opportunities are also available upon request.

### PoshFelt® Exposed Edge

100% organic, natural wool design felt brings out the best experience in your space with color, comfort, and simple sustainability. Exposed edge products leave the Soundcore® layer uncovered, allowing for unique color combinations.