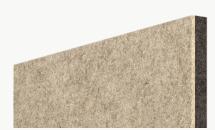

# **Material Specifications**

|               | Soundcore®                                                                                                                                                                                                                                                                                                               | PoshFelt®                                                                                                                                                                                                                                                                                                                               |
|---------------|--------------------------------------------------------------------------------------------------------------------------------------------------------------------------------------------------------------------------------------------------------------------------------------------------------------------------|-----------------------------------------------------------------------------------------------------------------------------------------------------------------------------------------------------------------------------------------------------------------------------------------------------------------------------------------|
| Content       | Recycled PET acoustic felt                                                                                                                                                                                                                                                                                               | 100% Merino or Karakul wool acoustic felt                                                                                                                                                                                                                                                                                               |
| Weathering    | Colorfast, non-deteriorating, non-hygroscopic                                                                                                                                                                                                                                                                            | Colorfast, non-deteriorating, non-woven, moisture resistant                                                                                                                                                                                                                                                                             |
| Environmental | Recycled PET acoustic felt is 60% post-consumer<br>recycled content and is 100% recyclable. Contributes<br>points toward LEED v4. CDPH v1.2, VOC free, non-toxic,<br>non-allergenic, anti-microbial - does not attract mold and<br>mildew. Compliant with Living Building Challenge criteria &<br>DECLARE Red List Free. | 100% organic wool design felt is a rapidly renewable<br>resource and is 100% biodegradable/compostable.<br>Contributes points toward LEED v4. CDPH v1.2, VOC<br>free, no chemical irritants, no formaldehyde, and is free of<br>other harmful substances. Compliant with Living Building<br>Challenge criteria & DECLARE Red List Free. |
| Variation     | PET felt panels are created through a manufacturing<br>process known as 'felting'. This process results in a<br>heathered appearance. Multiple color tones may appear in<br>the same panel. Slight color variations should be expected.                                                                                  | Due to its 100% natural origin, the raw fibers of wool felt<br>contain inclusions and color variations throughout the<br>material. Color matching is not guaranteed between dye<br>lots and inconsistencies may be more prominent in volumes<br>that exceed the normal commercial standard.                                             |

### Soundcore®

Our recycled PET felt creates an acoustic barrier, defending against wandering white noise and irritating echoes.

Single Layer ½" Thickness