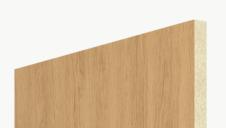

### Soundcore® Wood Textures

Soundcore® wood textures provide the natural aesthetic of wood while maintaining all the acoustic benefits of PET felt. Custom texture opportunities are also available upon request.

Single Layer ½" Thickness

### Soundcore® Wood Textures | 1/2" Thickness

SND794 Vintage Maple

SND793

SND791

Gray Oak

SND716 Dark Teak

SND711

Bleached Cherry

SND792 Dark Oak

SND795

Light Teak

SND709 White Maple

SND710 Gray Teak

English Walnut

SND713 Honey Walnut

SND790 Natural Teak