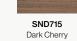

### Soundcore® Wood Textures | 1/2" Thickness

SND794 Vintage Maple

SND793

SND791

Gray Oak

SND716 Dark Teak

SND711

Bleached Cherry

SND792 Dark Oak

SND795

Light Teak

SND709 White Maple

SND710 Gray Teak

English Walnut

SND713 Honey Walnut

SND790 Natural Teak