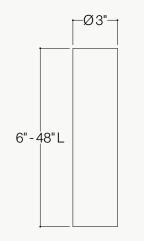

|





<section-header><section-header><section-header><section-header><section-header><section-header><section-header>

\*Approximate. NRC rating may vary due to product dimensions and spacing.



## Dimensions

### **Standard Unit Dimensions**

Typical ranges for length and width.

### **Standard Unit Thicknesses**

Thickness is independent of material layer selection.



\*Optional LED Light Available

# 25"

### **Custom Opportunity**

Product dimensions can be manipulated in order to fit your design aesthetic and site conditions.



**Product Details** 





# **Lighting Specs**

### **Lighting Fixture Features:**

- + Circular profile: 3" Diameter
- + UL listed
- + Uniform 360 degrees of light
- + Available dimming

### 3" Vertical Linear Tubular Pendant Luminaire



- + Beam Angle: 360°
- + Lumens: 936
- + Input Watts: 6.0 W FT
- + CCT Range: 2700K 6200K



# **Attachment Methods\***

### Aircraft Cable

- + Fastest/easiest height adjustment
- + Largest height adjustment range
- + Height and angle versatility
- + Accommodates uneven ceiling surfaces and MEP



### **Threaded Rod**

- + Reduced product sway
- + Height and angle versatility
- + Accommodates uneven ceiling surfaces and MEP

### **Mechanical Direct**

- + Lowest profile installation method
- + Eliminates product sway
- + Connects to: Unistrut, ACT Grid, flat ceiling surfaces
- + Connections: Magnets, Grid Clips, Panel Clips, Metal Bracket, Custom





\*Not all listed attachment methods may be applicable to this product.



# Material Layers

### Soundcore®

Our recycled PET felt create