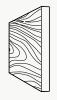

### Soundcore® Wood Textures

Soundcore® wood textures provide the natural aesthetic of wood while maintaining all the acoustic benefits of PET felt. Custom texture opportunities are also available upon request.

Single Layer ½" Thickness

### Soundcore® Wood Textures | 1/2" Thickness

SND794 Vintage Maple

SND793

SND791

Gray Oak

SND716 Dark Teak

SND711

Bleached Cherry

SND792 Dark Oak

SND795

Light Teak

SND709 White Maple

SND710 Gray Teak

English Walnut

SND713 Honey Walnut

SND790 Natural Teak