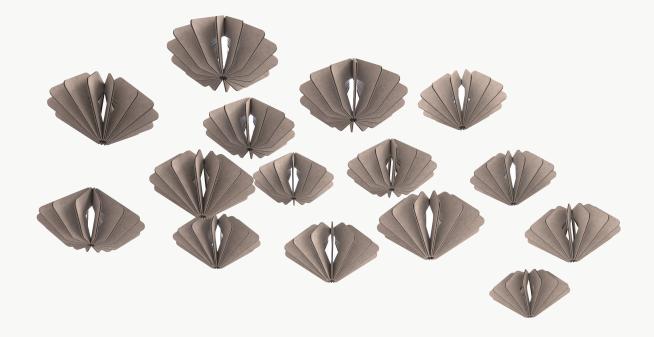

# **NOTCHED CLOUDS 009**

CLD-NCH-009

## Dimensions

### **Standard Unit Dimensions**

Typical ranges for length and width.

### **Custom Opportunity**

Product dimensions can be manipulated in order to fit your design aesthetic and site conditions.

**Product Details** 