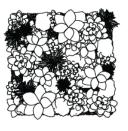

WALLS GEO LEAF

2

**NATURAL PATTERN** 

Nature's geometry reveals patterns of harmony, efficiency, and beauty, from spiraling shells to fractal trees. These forms inspire creativity, showing how order and artistry coexist. Bring these timeless, proven themes to any space with EQUI wall tiles

### Configuration **Design for Every Mood**

GeoLeaf tile triangular form allows for dynamic layouts, each influencing the ambiance differently. Evenly spaced, GeoLeaf creates a rhythmic pattern, playful and stimulating. Stacked or layered triangular tiles at varying depths, create a 3D sculptural effect.

# **Configuration**Design for Every Mood

The GeoLeaf Triangular Tile made of acoustic greenery introduces a unique spatial impact in an interior-designed space by combining geometric precision with organic elements. Its material composition promotesacoustic performance and Sound Softening