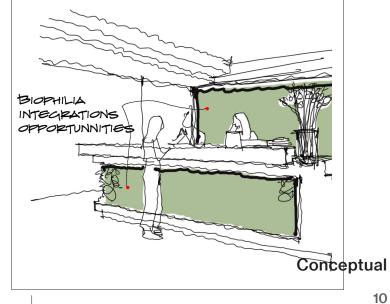

# What is Acoustic Greenery?

This new product category lies at the crossroads of biophilia and acoustics, but ity's more than just biophilic colors, gestures and patterns-acoustic greenery bring the beauty of the natural world inside your space with fully fledged greenery components programmed into our acoustical designs systems. Acoustic Greenery is defined as being: