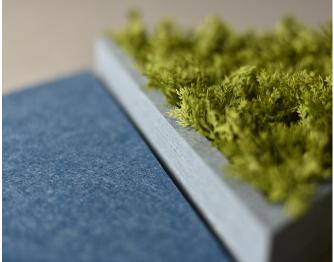

#### **Acoustical Absorbent**

You may know about the acoustics benefits of our PET and wool felt, materials, but adding greenery can enhance these properties too. Depending on its density and lushness, greenery attenuates sound by trapping waves between leaves and tendrils