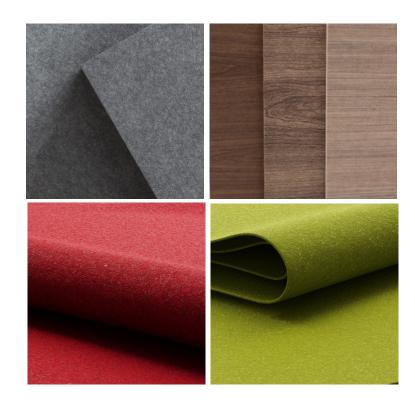

### **Endless Possibilities**

Trimmed 100% Density

Lush 50% Density

PET felt panels are created through a manufacturing

heathered appearance. Multiple color tones may appear in

the same panel. Slight color variations should be expected.

process known as 'felting'. This process results in a

Lush 100% Density

| Trimmed | 100% | Density |
|---------|------|---------|
|         |      |         |

Due to its 100% natural origin, the raw fibers of wool felt

contain inclusions and color variations throughout the

material. Color matching is not guaranteed between dye

lots and inconsistencies may be more prominent in volumes that exceed the normal commercial standard.

Lush 50% Density

|               | Soundcore®                                                                                                                                                                                                                                                                                                | PoshFelt®                                                                                                                                                                                                                                                                                                                |
|---------------|-----------------------------------------------------------------------------------------------------------------------------------------------------------------------------------------------------------------------------------------------------------------------------------------------------------|--------------------------------------------------------------------------------------------------------------------------------------------------------------------------------------------------------------------------------------------------------------------------------------------------------------------------|
| Content       | Recycled PET acoustic felt                                                                                                                                                                                                                                                                                | 100% Merino or Karakul wool acoustic felt                                                                                                                                                                                                                                                                                |
| Weathering    | Colorfast, non-deteriorating, non-hygroscopic                                                                                                                                                                                                                                                             | Colorfast, non-deteriorating, non-woven, moisture resistant                                                                                                                                                                                                                                                              |
| Environmental | Recycled PET acoustic felt is 60% post-consumer recycled content and is 100% recyclable. Contributes points toward LEED v4. CDPH v1.2, VOC free, non-toxic, non-allergenic, anti-microbial - does not attract mold and mildew. Compliant with Living Building Challenge criteria & DECLARE Red List Free. | 100% organic wool design felt is a rapidly renewable resource and is 100% biodegradable/compostable. Contributes points toward LEED v4. CDPH v1.2, VOC free, no chemical irritants, no formaldehyde, and is free of other harmful substances. Compliant with Living Building Challenge criteria & DECLARE Red List Free. |
|               |                                                                                                                                                                                                                                                                                                           | •                                                                                                                                                                                                                                                                                                                        |

Variation