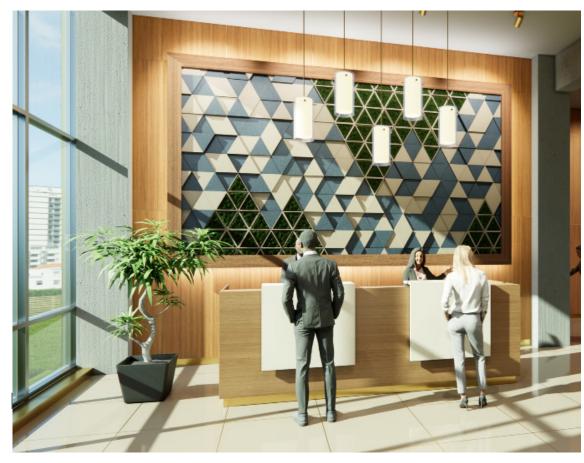

WALLS GEO LEAF

2

**NATURAL PATTERN** 

Nature's geometry reveals patterns of harmony, efficiency, and beauty, from spiraling shells to fractal trees. These forms inspire creativity, showing how order and artistry coexist. Bring these timeless, proven themes to any space with EQUI wall tiles