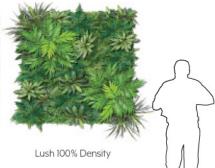

### **Endless Possibilities**

Trimmed 100% Density

Lush 50% Density

PET felt panels are created through a manufacturing

heathered appearance. Multiple color tones may appear in

the same panel. Slight color variations should be expected.

process known as 'felting'. This process results in a

Lush 100% Density

| Trimmed | 100% | Density |
|---------|------|---------|
|         |      |         |

Due to its 100% natural origin, the raw fibers of wool felt