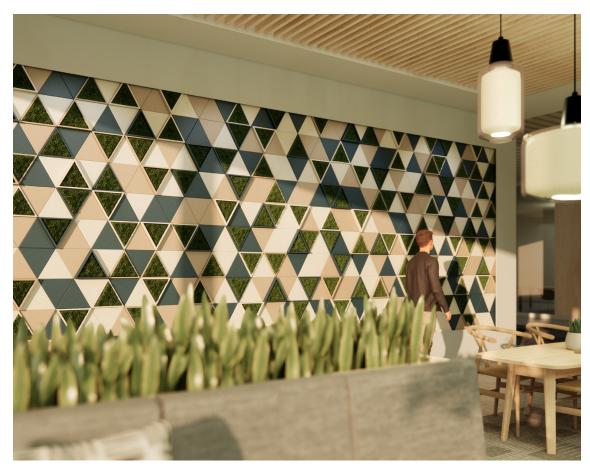

### Configuration **Design for Every Mood**

GeoLeaf tile triangular form allows for dynamic layouts, each influencing the ambiance differently. Evenly spaced, GeoLeaf creates a rhythmic pattern, playful and stimulating. Stacked or layered triangular tiles at varying depths, create a 3D sculptural effect.

# **Configuration**Design for Every Mood

The GeoLeaf Triangular Tile made of acoustic greenery introduces a unique spatial impact in an interior-designed space by combining geometric precision with organic elements. Its material composition promotesacoustic performance and Sound Softening