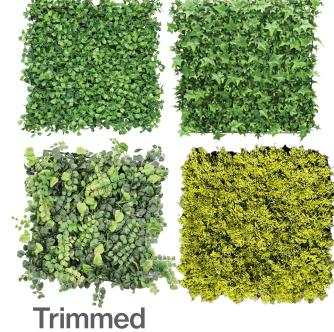

### **Endless Possibilities**

Trimmed 100% Density

Lush 50% Density

PET felt panels are created through a manufacturing

heathered appearance. Multiple color tones may appear in

the same panel. Slight color variations should be expected.

process known as 'felting'. This process results in a

Lush 100% Density

| Trimmed | 100% | Density |
|---------|------|---------|
|         |      |         |

Due to its 100% natural origin, the raw fibers of wool felt