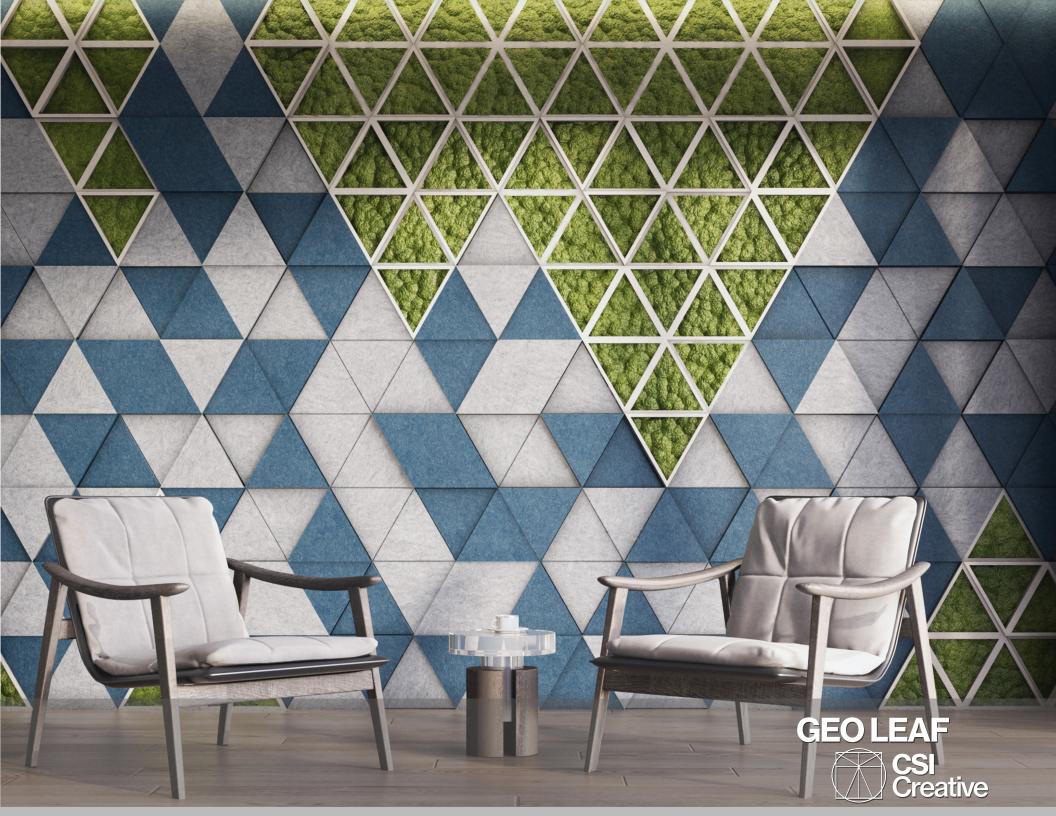

### Configuration **Design for Every Mood**

GeoLeaf tile triangular form allows for dynamic layouts, each influencing the ambiance differently. Evenly spaced, GeoLeaf creates a rhythmic pattern, playful and stimulating. Stacked or layered triangular tiles at varying depths, create a 3D sculptural effect.

# **Configuration**Design for Every Mood

The GeoLeaf Triangular Tile made of acoustic greenery introduces a unique spatial impact in an interior-designed space by combining geometric precision with organic elements. Its material composition promotesacoustic performance and Sound Softening

Acoustically dense 40Greenery/60

csicreative.com 800-213-0653 3