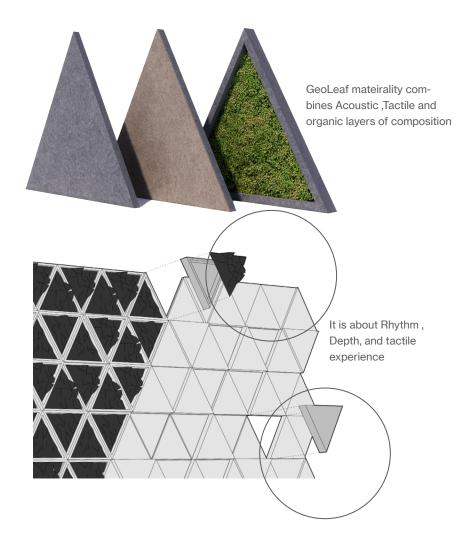

### Configuration **Design for Every Mood**

GeoLeaf tile triangular form allows for dynamic layouts, each influencing the ambiance differently. Evenly spaced, GeoLeaf creates a rhythmic pattern, playful and stimulating. Stacked or layered triangular tiles at varying depths, create a 3D sculptural effect.

# **Configuration**Design for Every Mood

The GeoLeaf Triangular Tile made of acoustic greenery introduces a unique spatial impact in an interior-designed space by combining geometric precision with organic elements. Its material composition promotesacoustic performance and Sound Softening