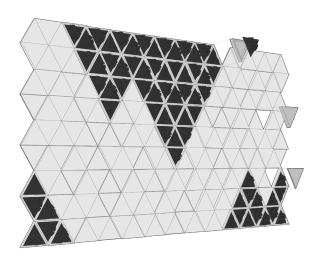

### Configuration **Design for Every Mood**

GeoLeaf tile triangular form allows for dynamic layouts, each influencing the ambiance differently. Evenly spaced, GeoLeaf creates a rhythmic pattern, playful and stimulating. Stacked or layered triangular tiles at varying depths, create a 3D sculptural effect.

# **Configuration**Design for Every Mood

The GeoLeaf Triangular Tile made of acoustic greenery introduces a unique spatial impact in an interior-designed space by combining geometric precision with organic elements. Its material composition promotesacoustic performance and Sound Softening