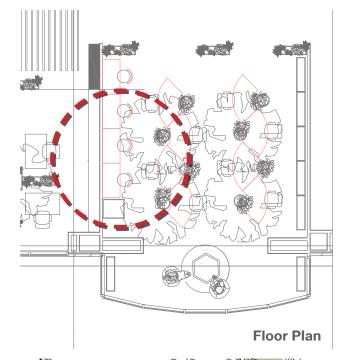

### Configuration **Design for Every Mood**

GeoLeaf tile triangular form allows for dynamic layouts, each influencing the ambiance differently. Evenly spaced, GeoLeaf creates a rhythmic pattern, playful and stimulating. Stacked or layered triangular tiles at varying depths, create a 3D sculptural effect.

# **Configuration**Design for Every Mood

The GeoLeaf Triangular Tile made of acoustic greenery introduces a unique spatial impact in an interior-designed space by combining geometric precision with organic elements. Its material composition promotesacoustic performance and Sound Softening