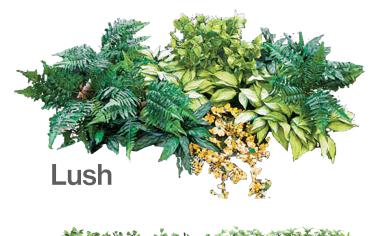

### **Endless Possibilities**

Trimmed 100% Density

Lush 50% Density

PET felt panels are created through a manufacturing

heathered appearance. Multiple color tones may appear in

the same panel. Slight color variations should be expected.