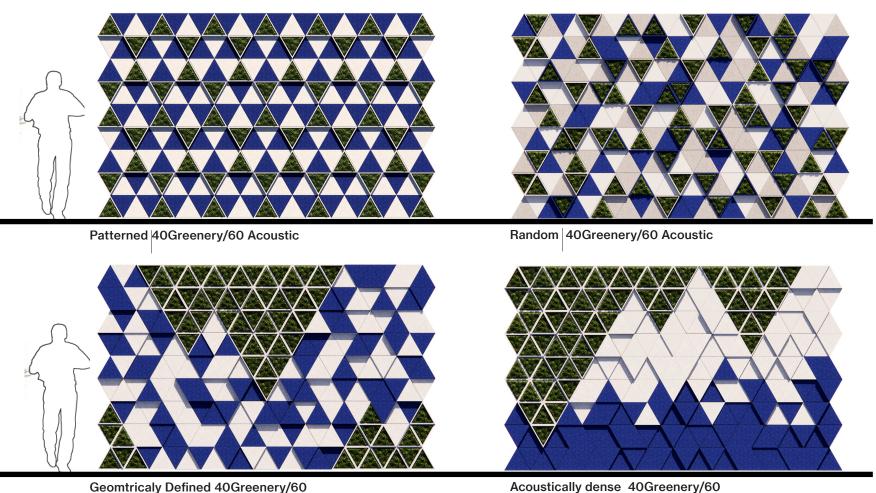

### Configuration **Design for Every Mood**

GeoLeaf tile triangular form allows for dynamic layouts, each influencing the ambiance differently. Evenly spaced, GeoLeaf creates a rhythmic pattern, playful and stimulating. Stacked or layered triangular tiles at varying depths, create a 3D sculptural effect.

# **Configuration**Design for Every Mood

The GeoLeaf Triangular Tile made of acoustic greenery introduces a unique spatial impact in an interior-designed space by combining geometric precision with organic elements. Its material composition promotesacoustic performance and Sound Softening

Acoustically dense 40Greenery/60

csicreative.com 800-213-0653 3