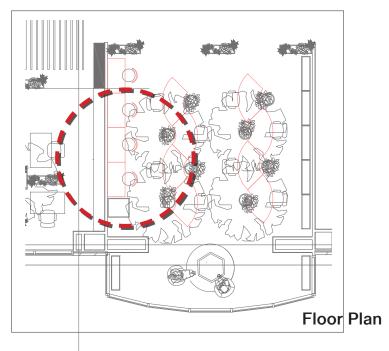

### **Enhancing Connection**

Greenery enhances gathering spaces, creating a warm, inviting atmosphere that fosters connection. Whether through potted plants, hanging vines, or lush centerpieces, natural elements soften the environment, improve air quality, and add vibrancy. Greenery brings a sense of calm and cohesion, making any space feel more lively and welcoming.

Greenery enhances gathering spaces, creating a warm, inviting atmosphere that fosters connection. Whether through potted plants, hanging vines, or lush centerpieces, natural elements soften the environment, improve air quality, and add vibrancy. Greenery brings a sense of calm and cohesion, making any space feel more lively and welcoming.