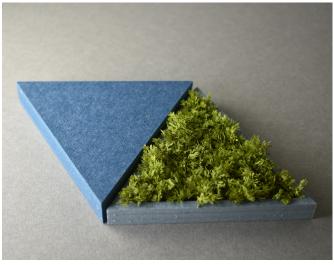

### Configuration **Design for Every Mood**

GeoLeaf tile triangular form allows for dynamic layouts, each influencing the ambiance differently. Evenly spaced, GeoLeaf creates a rhythmic pattern, playful and stimulating. Stacked or layered triangular tiles at varying depths, create a 3D sculptural effect.

# **Configuration**Design for Every Mood

The GeoLeaf Triangular Tile made of acoustic greenery introduces a unique spatial impact in an interior-designed space by combining geometric precision with organic elements. Its material composition promotesacoustic performance and Sound Softening