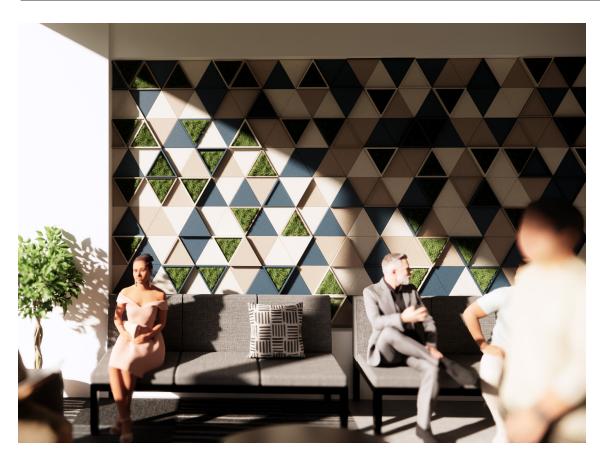

### Configuration **Design for Every Mood**

GeoLeaf tile triangular form allows for dynamic layouts, each influencing the ambiance differently. Evenly spaced, GeoLeaf creates a rhythmic pattern, playful and stimulating. Stacked or layered triangular tiles at varying depths, create a 3D sculptural effect.

# **Configuration**Design for Every Mood

The GeoLeaf Triangular Tile made of acoustic greenery introduces a unique spatial impact in an interior-designed space by combining geometric precision with organic elements. Its material composition promotesacoustic performance and Sound Softening