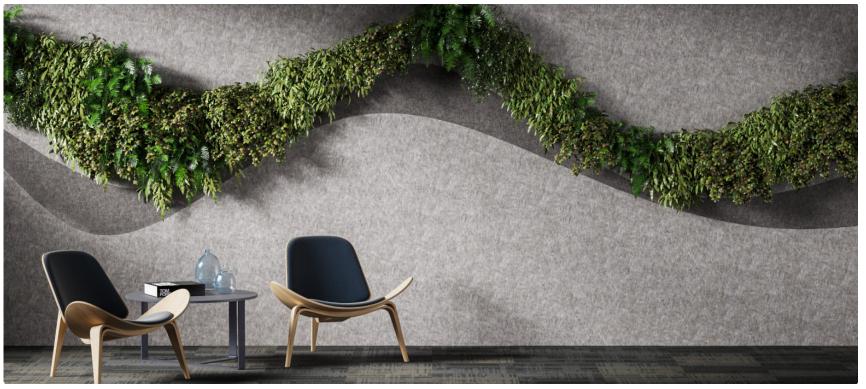

WALLS GEO LEAF

2

**NATURAL PATTERN** 

Nature's geometry reveals patterns of harmony, efficiency, and beauty, from spiraling shells to fractal trees. These forms inspire creativity, showing how order and artistry coexist. Bring these timeless, proven themes to any space with EQUI wall tiles

### Configuration **Design for Every Mood**

GeoLeaf tile triangular form allows for dynamic layouts, each influencing the ambiance differently. Evenly spaced, GeoLeaf creates a rhythmic pattern, playful and stimulating. Stacked or layered triangular tiles at varying depths, create a 3D sculptural effect.

# **Configuration**Design for Every Mood

The GeoLeaf Triangular Tile made of acoustic greenery introduces a unique spatial impact in an interior-designed space by combining geometric precision with organic elements. Its material composition promotesacoustic performance and Sound Softening

### **Enhancing Connection**

Greenery enhances gathering spaces, creating a warm, inviting atmosphere that fosters connection. Whether through potted plants, hanging vines, or lush centerpieces, natural elements soften the environment, improve air quality, and add vibrancy. Greenery brings a sense of calm and cohesion, making any space feel more lively and welcoming.