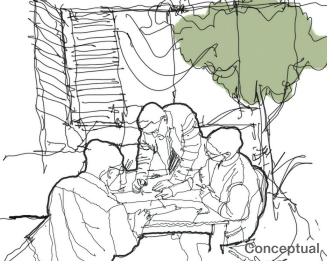

### **Enhancing Connection**

Greenery enhances gathering spaces, creating a warm, inviting atmosphere that fosters connection. Whether through potted plants, hanging vines, or lush centerpieces, natural elements soften the environment, improve air quality, and add vibrancy. Greenery brings a sense of calm and cohesion, making any space feel more lively and welcoming.

Greenery enhances gathering spaces, creating a warm, inviting atmosphere that fosters connection. Whether through potted plants, hanging vines, or lush centerpieces, natural elements soften the environment, improve air quality, and add vibrancy. Greenery brings a sense of calm and cohesion, making any space feel more lively and welcoming.