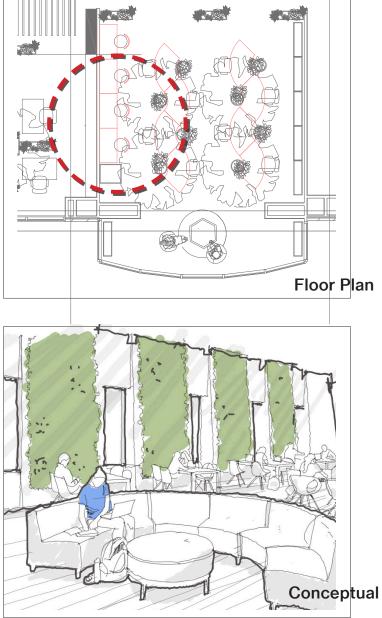

#### **Enhancing Connection**

Greenery enhances gathering spaces, creating a warm, inviting atmosphere that fosters connection. Whether through potted plants, hanging vines, or lush centerpieces, natural elements soften the environment, improve air quality, and add vibrancy. Greenery brings a sense of calm and cohesion, making any space feel more lively and welcoming.

Greenery enhances gathering spaces, creating a warm, inviting atmosphere that fosters connection. Whether through potted plants, hanging vines, or lush centerpieces, natural elements soften the environment, improve air quality, and add vibrancy. Greenery brings a sense of calm and cohesion, making any space feel more lively and welcoming.