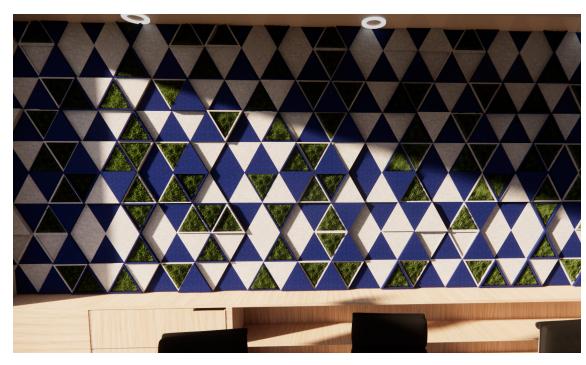

### Configuration **Design for Every Mood**

GeoLeaf tile triangular form allows for dynamic layouts, each influencing the ambiance differently. Evenly spaced, GeoLeaf creates a rhythmic pattern, playful and stimulating. Stacked or layered triangular tiles at varying depths, create a 3D sculptural effect.

# **Configuration**Design for Every Mood

The GeoLeaf Triangular Tile made of acoustic greenery introduces a unique spatial impact in an interior-designed space by combining geometric precision with organic elements. Its material composition promotesacoustic performance and Sound Softening