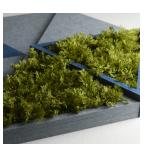

### **Endless Possibilities**

Trimmed 100% Density

Lush 50% Density

PET felt panels are created through a manufacturing

heathered appearance. Multiple color tones may appear in

the same panel. Slight color variations should be expected.

process known as 'felting'. This process results in a

Lush 100% Density

| Trimmed | 100% | Density |
|---------|------|---------|
|         |      |         |

Due to its 100% natural origin, the raw fibers of wool felt

contain inclusions and color variations throughout the

material. Color matching is not guaranteed between dye

lots and inconsistencies may be more prominent in volumes that exceed the normal commercial standard.