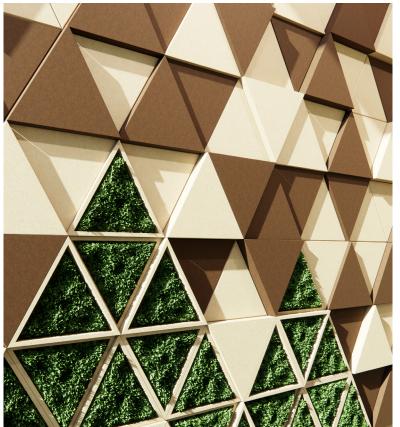

### **Endless Possibilities**

Trimmed 100% Density

Lush 50% Density

PET felt panels are created through a manufacturing

heathered appearance. Multiple color tones may appear in

the same panel. Slight color variations should be expected.

process known as 'felting'. This process results in a

Lush 100% Density

| Trimmed | 100% | Density |
|---------|------|---------|
|         |      |         |

Due to its 100% natural origin, the raw fibers of wool felt

contain inclusions and color variations throughout the

material. Color matching is not guaranteed between dye

lots and inconsistencies may be more prominent in volumes that exceed the normal commercial standard.