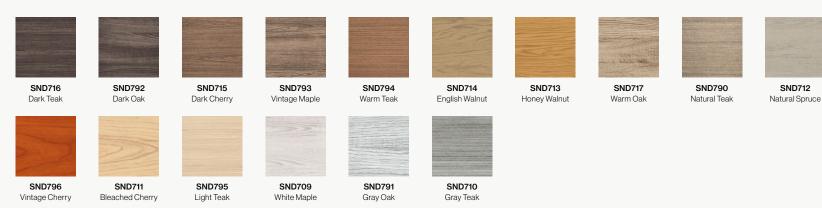

### Soundcore® Wood Textures

Soundcore<sup>®</sup> wood textures provide the natural aesthetic of wood while maintaining all the acoustic benefits of PET felt. Custom texture opportunities are also available upon request.