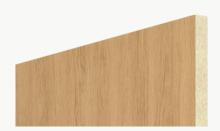

# Material Layers

### Soundcore® Wood Textures

Soundcore<sup>®</sup> wood textures provide the natural aesthetic of wood while maintaining all the acoustic benefits of PET felt. Custom texture opportunities are also available upon request.

Single Layer ½" Thickness

### Soundcore® Wood Textures | 1/2" Thickness