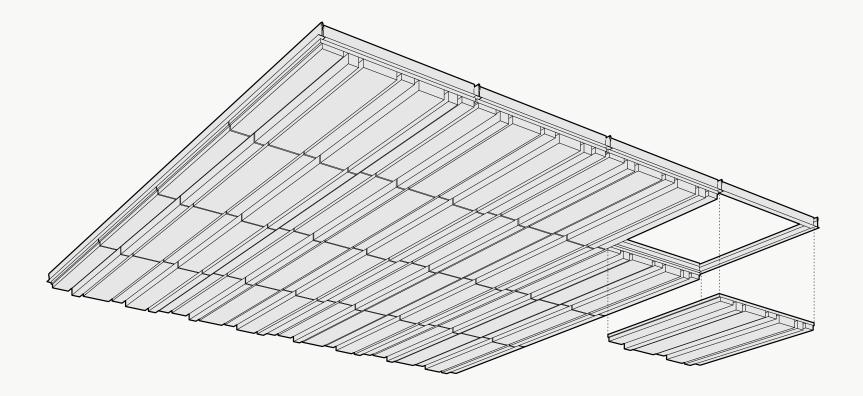

# **Configuration Options**

The layouts shown are a summation of individual units. Individual units may be assembled in various arrangements to dictate the larger design. Configurations shown are suggested, but can be rearranged to achieve a custom layout.

Uniform

Combination