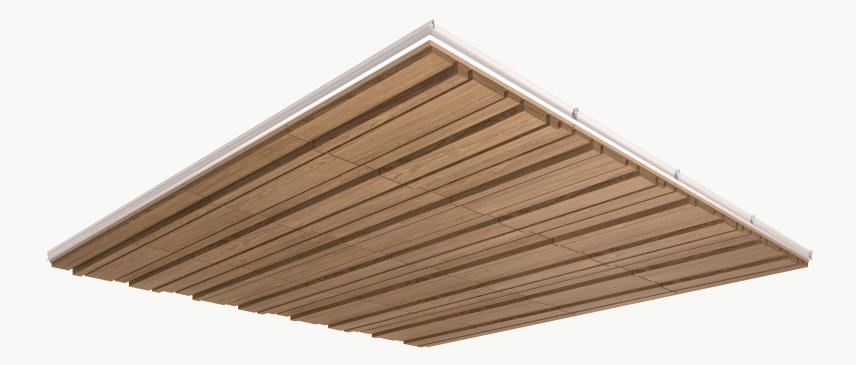

### Soundcore® Wood Textures

Soundcore<sup>®</sup> wood textures provide the natural aesthetic of wood while maintaining all the acoustic benefits of PET felt. Custom texture opportunities are also available upon request.

### Soundcore® Wood Textures | 1/2" Thickness