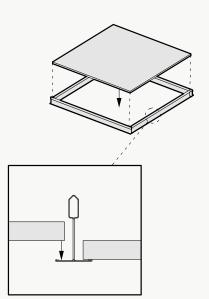

#### **Above Grid Installation**

- + Easy to install, adjust, and remove
- + Replaces existing mineral tiles
- + Substrate based, no hardware needed

#### Available methods: Drop-In