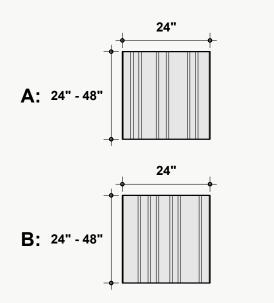

# Dimensions

## **Standard Unit Dimensions**

Typical ranges for length and width.

\*Available in lengths of 24" & 48"

# **Custom Opportunity**

Product dimensions can be manipulated in order to fit your design aesthetic and site conditions.