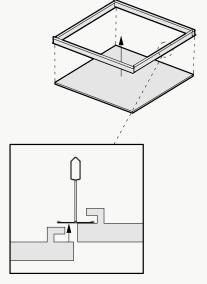

#### **Below Grid Installation**

- + Visually obstructs metal grid structure
- + 1/4" gap between tiles

#### Available methods: Press-Fit

\*Not all listed attachment methods may be applicable to this product.