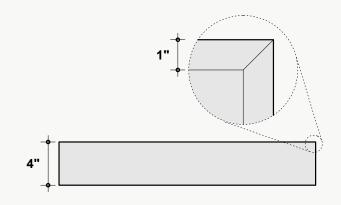

#### **Standard Unit Thicknesses**

Thickness is independent of material layer selection.