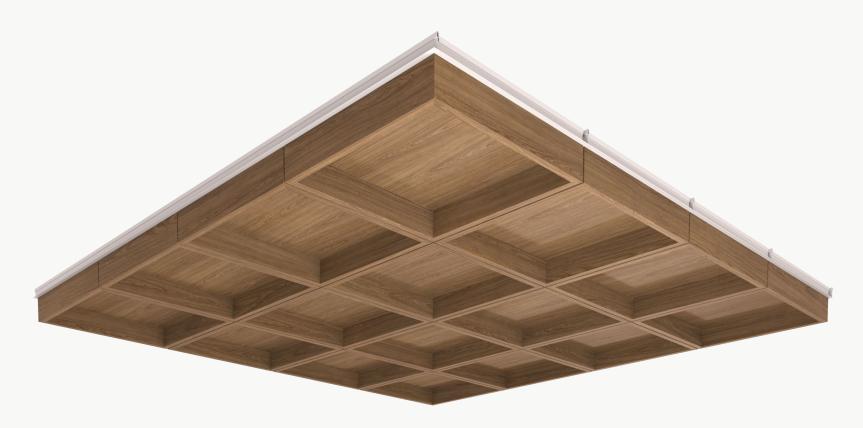

# Why WoodLite?

WoodLite® features wood-look felted acoustic material made from our Soundcore® PET-felt. This collection offers an innovative alternative to traditional wood-based installations, while maintaining the emotional resonance of natural wood in indoor environments.

#### Soundcore® Wood Textures

Soundcore<sup>®</sup> wood textures provide the natural aesthetic of wood while maintaining all the acoustic benefits of PET felt. Custom texture opportunities are also available upon request.

#### Soundcore® Wood Textures | 1/2" Thickness