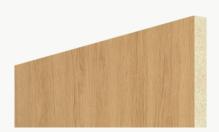

#### Soundcore® Wood Textures

Soundcore<sup>®</sup> wood textures provide the natural aesthetic of wood while maintaining all the acoustic benefits of PET felt. Custom texture opportunities are also available upon request.

Single Layer ½" Thickness

#### Soundcore® Wood Textures | 1/2" Thickness