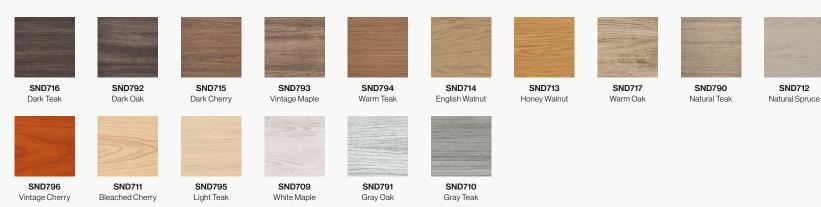

#### Soundcore® Wood Textures

Soundcore<sup>®</sup> wood textures provide the natural aesthetic of wood while maintaining all the acoustic benefits of PET felt. Custom texture opportunities are also available upon request.

#### Soundcore® Wood Textures | 1/2" Thickness