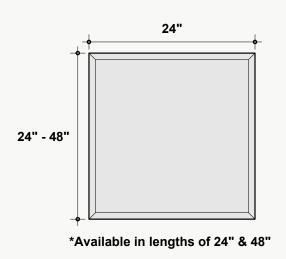

### Dimensions

#### **Standard Unit Dimensions**

Typical ranges for length and width.