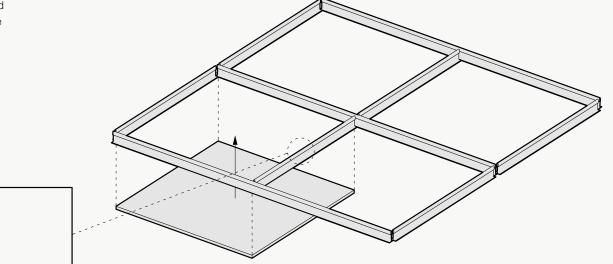

#### **Press-Fit**

- + Allows for product to ship flat
- + Substrate based, no hardware needed
- + Visually obstructs metal grid structure

\*Not all listed attachment methods may be applicable to this product.