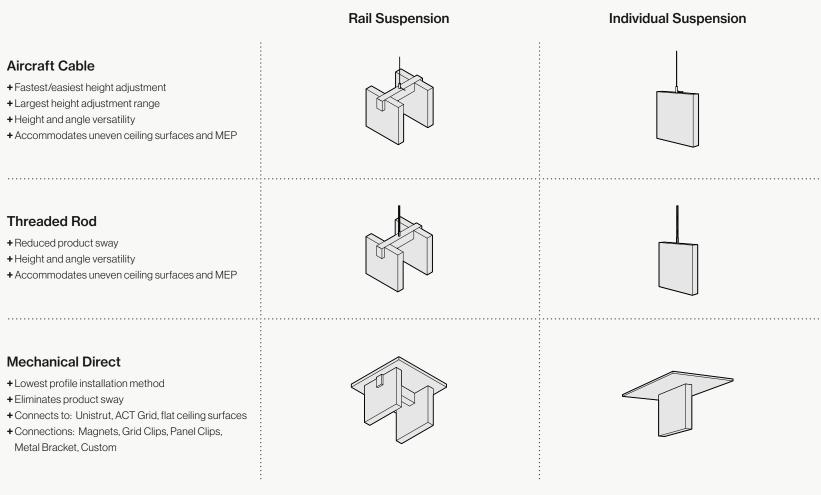

#### **Rail Suspension Advantages**

Rail suspension installation methods are designed for fast and easy installation by reducing the amount of suspension points. The rail structure acts as a guide for the baffles, maintaining baffle spacing and orientation while remaining easily customizable to fit most RCP layouts.

#### Individual Suspension Advantages

Individual suspension installation methods excel at accommodating irregular layouts. They are the most versatile installation style, and can be customized to fit even the most unique RCP layout.

### Attachment Methods\*

\*Not all listed attachment methods may be applicable to this product.