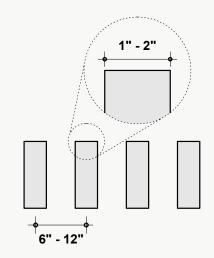

#### **On-Center Spacing**

Our standard product spacing is 6"-12" on-center. Acoustic performance of the product improves as spacing is reduced.