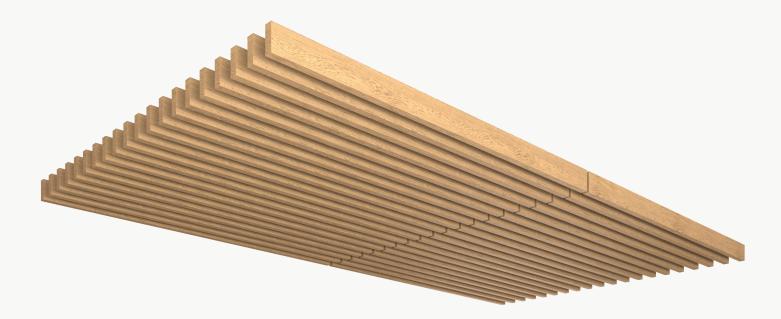

# Why WoodLite?

WoodLite® features wood-look felted acoustic material made from our Soundcore® PET-felt. This collection offers an innovative alternative to traditional wood-based installations, while maintaining the emotional resonance of natural wood in indoor environments.

#### Soundcore® Wood Textures

Soundcore<sup>®</sup> wood textures provide the natural aesthetic of wood while maintaining all the acoustic benefits of PET felt. Custom texture opportunities are also available upon request.

#### Soundcore® Wood Textures | 1/2" Thickness