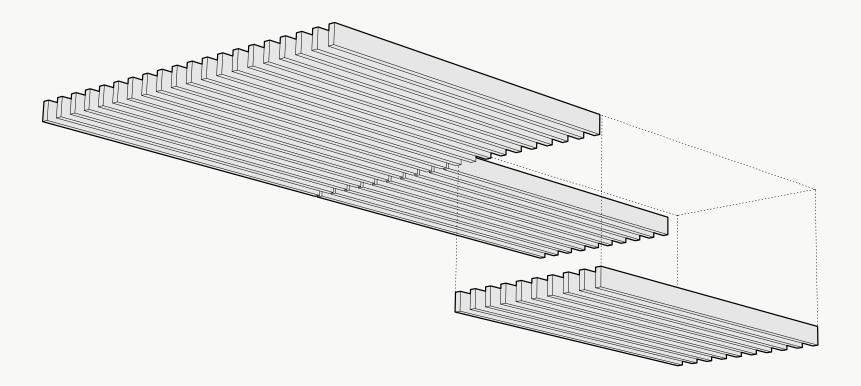

# Material Layers

#### Soundcore® Wood Textures

Soundcore<sup>®</sup> wood textures provide the natural aesthetic of wood while maintaining all the acoustic benefits of PET felt. Custom texture opportunities are also available upon request.