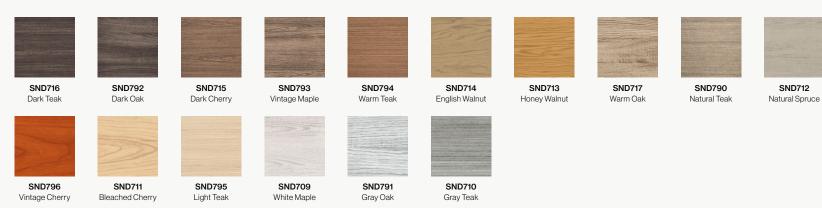

#### Soundcore® Wood Textures

Soundcore<sup>®</sup> wood textures provide the natural aesthetic of wood while maintaining all the acoustic benefits of PET felt. Custom texture opportunities are also available upon request.