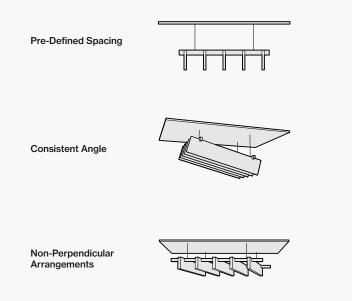

#### **On-Center Spacing**

Our standard product spacing is 6"-12" on-center. Acoustic performance of the product improves as spacing is reduced.

### Dimensions

#### **Standard Unit Dimensions**

Typical ranges for length and height.