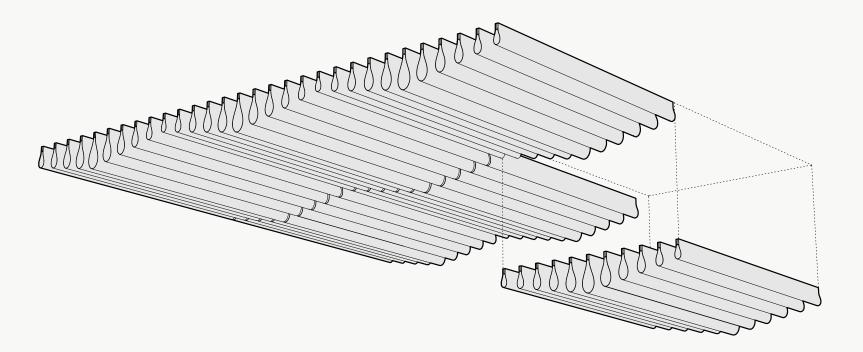

#### **On-Center Spacing**

Our standard product spacing is 6"-12" on-center. Acoustic performance of the product improves as spacing is reduced.

#### **Rail Suspension Advantages**

Rail suspension installation methods are designed for fast and easy installation by reducing the amount of suspension points. The rail structure acts as a guide for the baffles, maintaining baffle spacing and orientation while remaining easily customizable to fit most RCP layouts.

#### Individual Suspension Advantages

Individual suspension installation methods excel at accommodating irregular layouts. They are the most versatile installation style, and can be customized to fit even the most unique RCP layout.