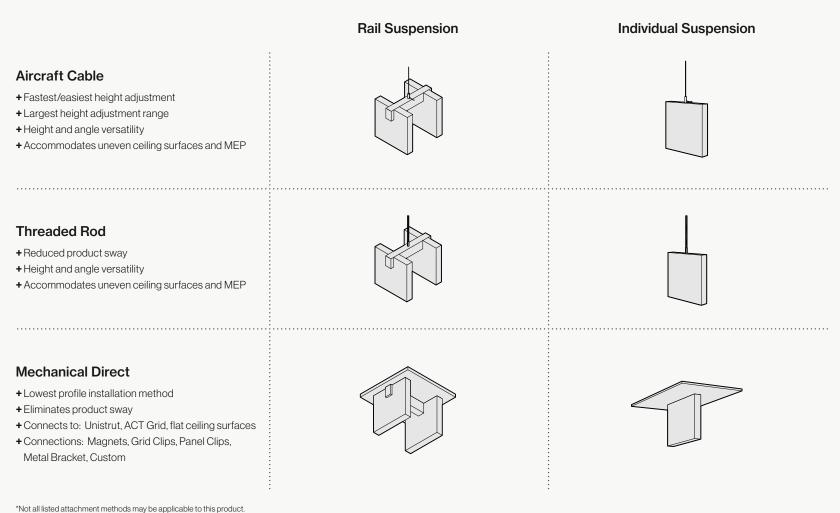

# Installation Options

All products and installation methods can be customized to meet the unique requirements of your space.

#### **Rail Suspension Advantages**

Rail suspension installation methods are designed for fast and easy installation by reducing the amount of suspension points. The rail structure acts as a guide for the baffles, maintaining baffle spacing and orientation while remaining easily customizable to fit most RCP layouts.

#### Individual Suspension Advantages

Individual suspension installation methods excel at accommodating irregular layouts. They are the most versatile installation style, and can be customized to fit even the most unique RCP layout.

## Attachment Methods\*

\_\_\_\_\_