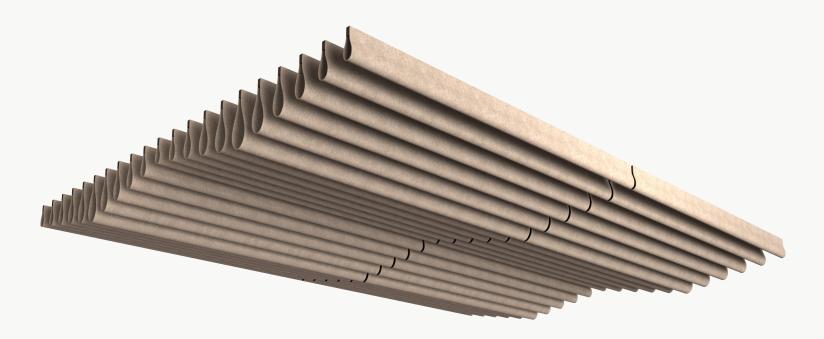

# **DRAPED BAFFLES 002**

BFL-DRP-002

#### **On-Center Spacing**

Our standard product spacing is 6"-12" on-center. Acoustic performance of the product improves as spacing is reduced.

#### **Rail Suspension Advantages**

Rail suspension installation methods are designed for fast and easy installation by reducing the amount of suspension points. The rail structure acts as a guide for the baffles, maintaining baffle spacing and orientation while remaining easily customizable to fit most RCP layouts.

#### Individual Suspension Advantages

Individual suspension installation methods excel at accommodating irregular layouts. They are the most versatile installation style, and can be customized to fit even the most unique RCP layout.