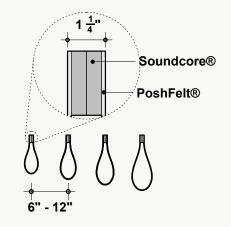

#### **On-Center Spacing**

Our standard product spacing is 6"-12" on-center. Acoustic performance of the product improves as spacing is reduced.

#### Soundcore®

Our recycled PET felt creates an acoustic barrier, defending against wandering white noise and irritating echoes.

Single Layer ½" Thickness

### PoshFelt® Exposed Edge

100% organic, natural wool design felt brings out the best experience in your space with color, comfort, and simple sustainability. Exposed edge products leave the Soundcore® layer uncovered, allowing for unique color combinations.

Adds 1/8"-1/4" to Material Thickness

| PSH005                    | PSH161                    | PSH266                 | PSH627             | PSH265                | PSH513                 | PSH001               | PSH004             | PSH176                        | PSH512                 |
|---------------------------|---------------------------|------------------------|--------------------|-----------------------|------------------------|----------------------|--------------------|-------------------------------|------------------------|
| Black Beauty              | Black Swan                | Koala                  | Blackberry         | Slag                  | Gravel                 | Gray Matter          | Porpoise           | Warmstone                     | Ash Plume              |
|                           |                           |                        |                    |                       |                        |                      |                    |                               |                        |
| PSH545<br>Henna           | PSH249<br>French Press    | PSH146<br>Auburn       | PSH521<br>Cocoa    | PSH179<br>Arctic Seal | PSH180<br>Iron Ore     | PSH505<br>Garrigue   | PSH003<br>Otter    | PSH520<br>Silt                | PSH002<br>Heather      |
|                           |                           |                        |                    |                       |                        |                      |                    |                               |                        |
| PSH504<br>Earth           | PSH255<br>Tropical Walnut | PSH269<br>Canyon       | PSH253<br>Toffee   | PSH602<br>Cafe        | PSH281<br>Great Plains | PSH503<br>Savanna    | PSH509<br>Cairo    | PSH621<br>Pan                 | PSH291<br>Gobi         |
|                           |                           |                        |                    |                       |                        |                      |                    |                               |                        |
| PSH299<br>Mountain Breeze | PSH300<br>Crevasse        | PSH625<br>Silver Chain | PSH515<br>Blizzard | PSH127<br>Mocha       | PSH635<br>Eggshell     | PSH178<br>Fawn       | PSH175<br>Dovetail | PSH624<br>Dapple Gray         | PSH609<br>Cityscape    |
|                           |                           |                        |                    |                       |                        |                      |                    |                               |                        |
| PSH118<br>Ivory Lace      | PSH174<br>Cotton          | PSH293<br>Pound Cake   | PSH519*<br>Cupcake | PSH630<br>Sand Dune   | PSH006<br>Shiitake     | PSH301<br>Tumbleweed | PSH637<br>Chiffon  | <b>PSH304</b><br>Sugar Cookie | PSH541<br>Banana Bread |
| *6-roll MOQ               |                           |                        |                    |                       |                        |                      |                    | -                             |                        |