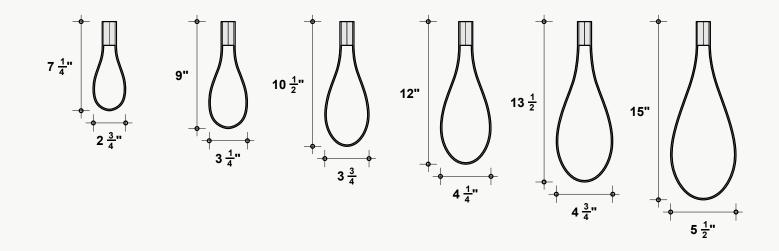

### Dimensions

#### **Standard Unit Dimensions**

Typical ranges for length and height.

#### **Standard Unit Widths**

Width is dependent on unit height.