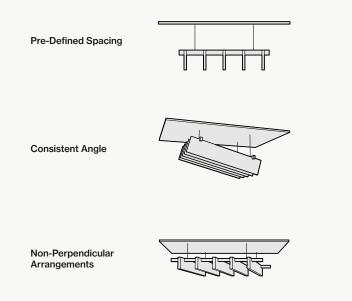

# Installation Options

All products and installation methods can be customized to meet the unique requirements of your space.

#### **Rail Suspension Advantages**

Rail suspension installation methods are designed for fast and easy installation by reducing the amount of suspension points. The rail structure acts as a guide for the baffles, maintaining baffle spacing and orientation while remaining easily customizable to fit most RCP layouts.

#### Individual Suspension Advantages

Individual suspension installation methods excel at accommodating irregular layouts. They are the most versatile installation style, and can be customized to fit even the most unique RCP layout.

## Attachment Methods\*

\_\_\_\_\_