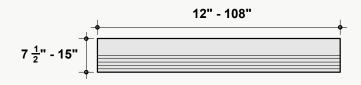

#### **Standard Unit Dimensions**

Typical ranges for length and height.

#### **Standard Unit Thicknesses**

Thickness is dependent on material layer selection.

#### **Standard Unit Widths**

Width is dependent on unit height.