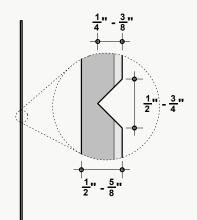

### **Standard Unit Thicknesses**

Thickness is dependent on material layer selection.