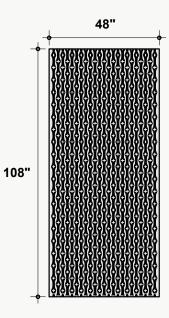

# Dimensions

## **Standard Unit Dimensions**

Typical ranges for height and width.

# **Custom Opportunity**

Product dimensions can be manipulated in order to fit your design aesthetic and site conditions.