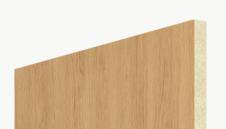

#### Soundcore® Wood Textures

Soundcore® wood textures provide the natural aesthetic of wood while maintaining all the acoustic benefits of PET felt. Custom texture opportunities are also available upon request.

Single Layer ½" Thickness