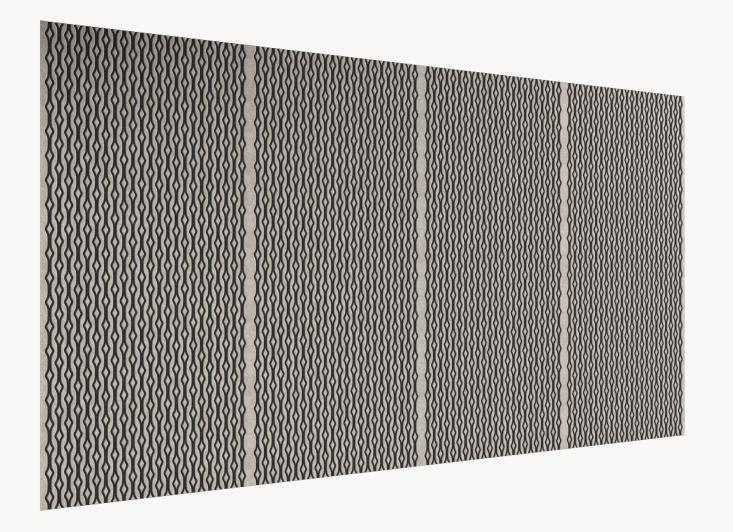

**CARVED SURFACES 008** 



SUR-CRV-008

# **Product Specifications**

| Product Name | Carved Surfaces 008                                                      |
|--------------|--------------------------------------------------------------------------|
| Product ID   | SUR-CRV-008                                                              |
| Acoustics    | 0.40 - 0.50 NRC*                                                         |
| Lead Time    | Lead time is dependent on project size. Contact us for more information. |
| Durability   | Contract                                                                 |

| Warranty     | Comes with industry-leading standard warranty.