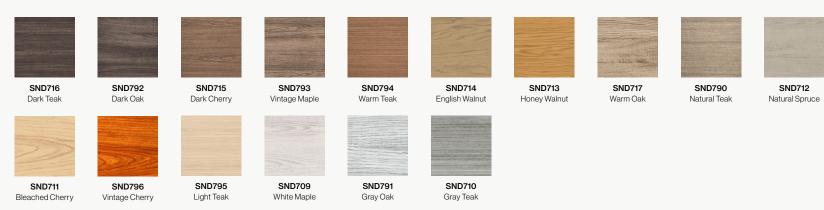

>Clover      | SND138<br>Fern         | SND137<br>Cove         | SND112<br>Tulum               | SND139<br>Tidal       | SND121<br>Apatite      | SND123<br>Chrysocolla | SND117<br>Serene      | SND124<br>Ice Floe    | SND128<br>Arctic Ocean |
|                       |                        |                        |                               |                       |                        |                       |                       |                       |                        |
| SND042<br>Denim       | SND101<br>Commodore    | SND140<br>Marine       | SND133<br>Galactic            | SND142<br>Fig         |                        |                       |                       |                       |                        |



## Soundcore® Wood Textures | 1/2" Thickness