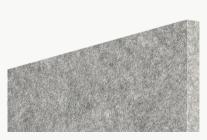

#### Soundcore®

Our recycled PET felt creates an acoustic barrier, defending against wandering white noise and irritating echoes.

Single Layer ½" Thickness

Single Layer ½" Thickness