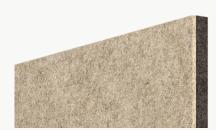

#### Soundcore® Wood Textures

Soundcore® wood textures provide the natural aesthetic of wood while maintaining all the acoustic benefits of PET felt. Custom texture opportunities are also available upon request.

Single Layer ½" Thickness