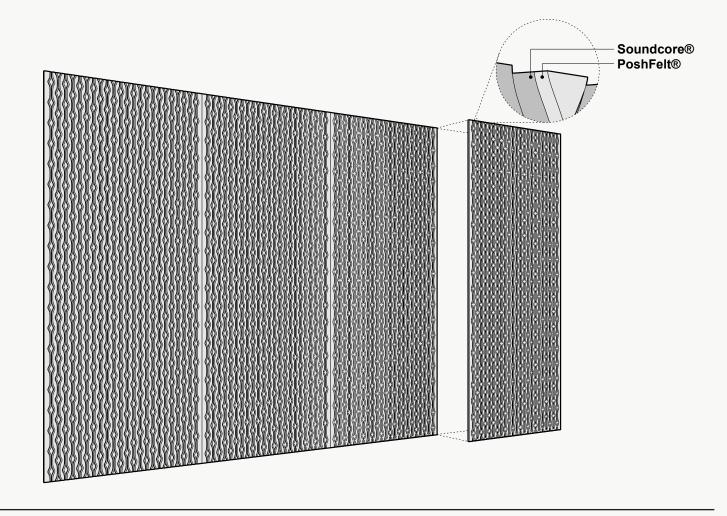

# **Material Specifications**

|               | Soundcore®                                                                                                                                                                                                                                                                                                               | PoshFelt <sup>®</sup>                                                                                                                                                                                                                                                                                                                   |
|---------------|--------------------------------------------------------------------------------------------------------------------------------------------------------------------------------------------------------------------------------------------------------------------------------------------------------------------------|-----------------------------------------------------------------------------------------------------------------------------------------------------------------------------------------------------------------------------------------------------------------------------------------------------------------------------------------|
| Content       | Recycled PET acoustic felt                                                                                                                                                                                                                                                                                               | 100% Merino or Karakul wool acoustic felt                                                                                                                                                                                                                                                                                               |
| Weathering    | Colorfast, non-deteriorating, non-hygroscopic                                                                                                                                                                                                                                                                            | Colorfast, non-deteriorating, non-woven, moisture resistant                                                                                                                                                                                                                                                                             |
| Environmental | Recycled PET acoustic felt is 60% post-consumer<br>recycled content and is 100% recyclable. Contributes<br>points toward LEED v4. CDPH v1.2, VOC free, non-toxic,<br>non-allergenic, anti-microbial - does not attract mold and<br>mildew. Compliant with Living Building Challenge criteria &<br>DECLARE Red List Free. | 100% organic wool design felt is a rapidly renewable<br>resource and is 100% biodegradable/compostable.<br>Contributes points toward LEED v4. CDPH v1.2, VOC<br>free, no chemical irritants, no formaldehyde, and is free of<br>other harmful substances. Compliant with Living Building<br>Challenge criteria & DECLARE Red List Free. |
| Variation     | PET felt panels are created through a manufacturing<br>process known as 'felting'. This process results in a<br>heathered appearance. Multiple color tones may appear in<br>the same panel. Slight color variations should be expected.                                                                                  | Due to its 100% natural origin, the raw fibers of wool felt<br>contain inclusions and color variations throughout the<br>material. Color matching is not guaranteed between dye<br>lots and inconsistencies may be more prominent in volumes<br>that exceed the normal commercial standard.                                             |

#### Soundcore®

Our recycled PET felt creates an acoustic barrier, defending against wandering white noise and irritating echoes.

Single Layer ½" Thickness

# PoshFelt® Exposed Edge

100% organic, natural wool design felt brings out the best experience in your space with color, comfort, and simple sustainability. Exposed edge products leave the Soundcore® layer uncovered, allowing for unique color combinations.